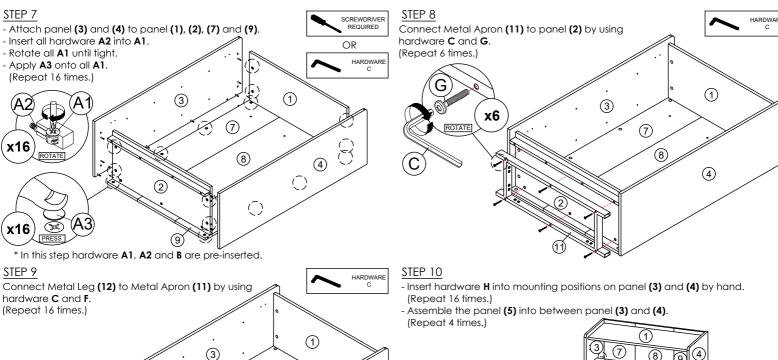

| PART LIST |                     | QTY   |
|-----------|---------------------|-------|
| 1         | TOP PANEL           | 1 PC  |
| 2         | BOTTOM PANEL        | 1 PC  |
| 3         | SIDE PANEL (L)      | 1 PC  |
| 4         | SIDE PANEL (R)      | 1 PC  |
| 5         | SHELF PANEL         | 4 PCS |
| 6         | BONE PANEL          | 1 PC  |
| 7         | BACK PANEL (L)      | 1 PC  |
| 8         | BACK PANEL (CENTER) | 1 PC  |
| 9         | BACK PANEL (R)      | 1 PC  |
| 10        | DOOR PANEL          | 2 PCS |
| 11        | METAL APRON         | 1 PC  |
| 12        | METAL LEG           | 4 PCS |