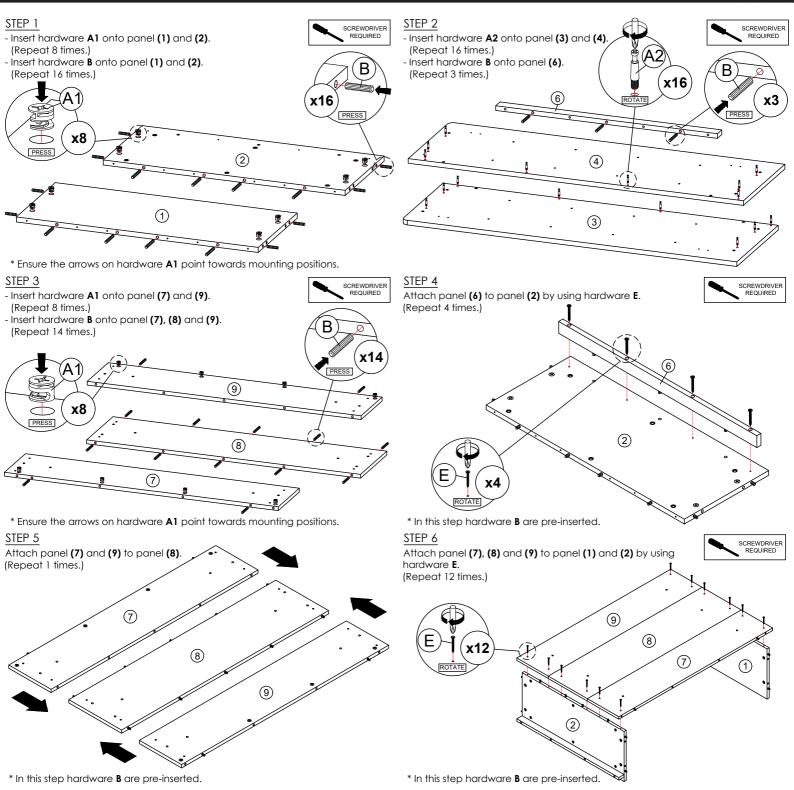

CAUTION KEEP ALL THE PARTS OUT OF CHILDREN'S REACH.

| HARDWARE |                           |         |  |  |
|----------|---------------------------|---------|--|--|
| Α        | MINI FIX A1 PA2 MICTON A3 | 16 SETS |  |  |
| В        | M8 X 30MM WOOD DOWEL      | 33 PCS  |  |  |
| С        | ALLEN KEY M4              | 1 PC    |  |  |
| D        | M3.5 X 16MM C.B SCREW     | 24 PCS  |  |  |
| Е        | M4 X 32MM C.B SCREW       | 16 PCS  |  |  |
| F        | JCBC Screw M6 x 20MM      | 16 PCS  |  |  |
| G        | JCBC SCREW M6 X 50MM      | 6 PCS   |  |  |
| Н        | METAL SHELF SUPPORT       | 16 PCS  |  |  |
| I        | SOFT CLOSING 7/8 HINGES   | 4 PCS   |  |  |

| PART LIST |                     | QTY   |
|-----------|---------------------|-------|
| 1         | TOP PANEL           | 1 PC  |
| 2         | BOTTOM PANEL        | 1 PC  |
| 3         | SIDE PANEL (L)      | 1 PC  |
| 4         | SIDE PANEL (R)      | 1 PC  |
| 5         | SHELF PANEL         | 4 PCS |
| 6         | BONE PANEL          | 1 PC  |
| 7         | BACK PANEL (L)      | 1 PC  |
| 8         | BACK PANEL (CENTER) | 1 PC  |
| 9         | BACK PANEL (R)      | 1 PC  |
| 10        | DOOR PANEL          | 2 PCS |
| 11        | METAL APRON         | 1 PC  |
| 12        | METAL LEG           | 4 PCS |