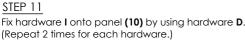

#### EP 12

- Fix hardware I into panel (3) and (4) by using hardware D. (Repeat 4 times for each hardware.)
- Tighten or loosen the screw to adjust position of panel (10).