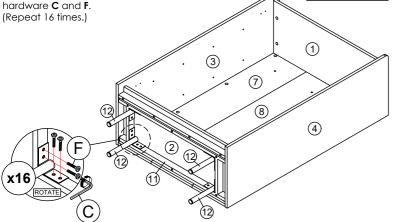

| PART LIST |                     | QTY   |
|-----------|---------------------|-------|
| 1         | TOP PANEL           | 1 PC  |
| 2         | BOTTOM PANEL        | 1 PC  |
| 3         | SIDE PANEL (L)      | 1 PC  |
| 4         | SIDE PANEL (R)      | 1 PC  |
| 5         | SHELF PANEL         | 4 PCS |
| 6         | BONE PANEL          | 1 PC  |
| 7         | BACK PANEL (L)      | 1 PC  |
| 8         | BACK PANEL (CENTER) | 1 PC  |
| 9         | BACK PANEL (R)      | 1 PC  |
| 10        | DOOR PANEL          | 2 PCS |
| 11        | METAL APRON         | 1 PC  |
| 12        | METAL LEG           | 4 PCS |