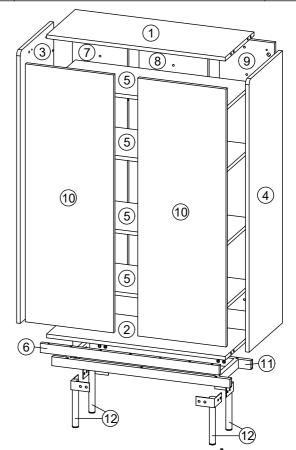

| PART LIST |                     | QTY   |
|-----------|---------------------|-------|
| 1         | TOP PANEL           | 1 PC  |
| 2         | BOTTOM PANEL        | 1 PC  |
| 3         | SIDE PANEL (L)      | 1 PC  |
| 4         | SIDE PANEL (R)      | 1 PC  |
| 5         | SHELF PANEL         | 4 PCS |
| 6         | BONE PANEL          | 1 PC  |
| 7         | BACK PANEL (L)      | 1 PC  |
| 8         | BACK PANEL (CENTER) | 1 PC  |
| 9         | BACK PANEL (R)      | 1 PC  |
| 10        | DOOR PANEL          | 2 PCS |
| 11        | METAL APRON         | 1 PC  |
| 12        | METAL LEG           | 4 PCS |

#### EP 12

- Fix hardware I into panel (3) and (4) by using hardware D. (Repeat 4 times for each hardware.)
- Tighten or loosen the screw to adjust position of panel (10).