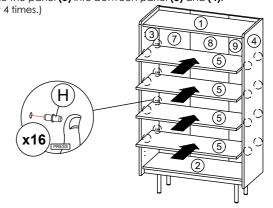

| PART LIST |                     | QTY   |
|-----------|---------------------|-------|
| 1         | TOP PANEL           | 1 PC  |
| 2         | BOTTOM PANEL        | 1 PC  |
| 3         | SIDE PANEL (L)      | 1 PC  |
| 4         | SIDE PANEL (R)      | 1 PC  |
| 5         | SHELF PANEL         | 4 PCS |
| 6         | BONE PANEL          | 1 PC  |
| 7         | BACK PANEL (L)      | 1 PC  |
| 8         | BACK PANEL (CENTER) | 1 PC  |
| 9         | BACK PANEL (R)      | 1 PC  |
| 10        | DOOR PANEL          | 2 PCS |
| 11        | METAL APRON         | 1 PC  |
| 12        | METAL LEG           | 4 PCS |