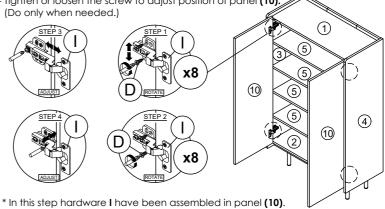

#### EP 12

- Fix hardware I into panel (3) and (4) by using hardware D. (Repeat 4 times for each hardware.)
- Tighten or loosen the screw to adjust position of panel (10).