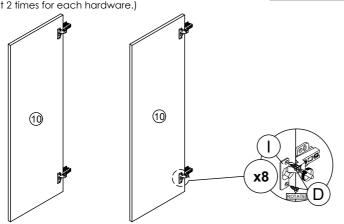

#### EP 12

- Fix hardware I into panel (3) and (4) by using hardware D. (Repeat 4 times for each hardware.)
- Tighten or loosen the screw to adjust position of panel (10).