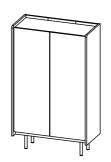

| PART LIST |                     | QTY   |
|-----------|---------------------|-------|
| 1         | TOP PANEL           | 1 PC  |
| 2         | BOTTOM PANEL        | 1 PC  |
| 3         | SIDE PANEL (L)      | 1 PC  |
| 4         | SIDE PANEL (R)      | 1 PC  |
| 5         | SHELF PANEL         | 4 PCS |
| 6         | BONE PANEL          | 1 PC  |
| 7         | BACK PANEL (L)      | 1 PC  |
| 8         | BACK PANEL (CENTER) | 1 PC  |
| 9         | BACK PANEL (R)      | 1 PC  |
| 10        | DOOR PANEL          | 2 PCS |
| 11        | METAL APRON         | 1 PC  |
| 12        | METAL LEG           | 4 PCS |