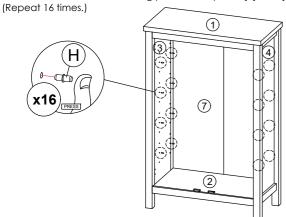

### STEP 9

- Insert hardware **H** into mounting positions on panel **(3)** and **(4)** by hand.

- Assemble panel (7) to entire body with hardware F. (Repeat 24 times.)

(Repeat 4 times.)