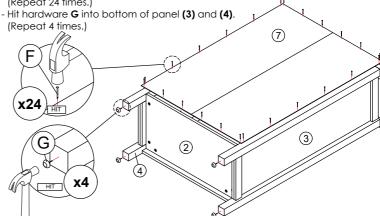

### STEP 9

- Insert hardware **H** into mounting positions on panel **(3)** and **(4)** by hand.

- Assemble panel (7) to entire body with hardware F. (Repeat 24 times.)

(Repeat 4 times.)