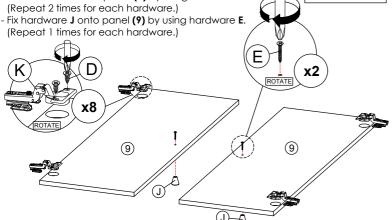

### STEP 11 - Fix hardware **K** onto panel **(9)** by using hardware **D**.

# - Fix hardware K into panel (3) and (4)

SCREWDRIVER REQUIRED

by using hardware **D**. (Repeat 4 times for each hardware.) - Tighten or loosen the screw to adjust position of panel (9). (Do only when needed.)