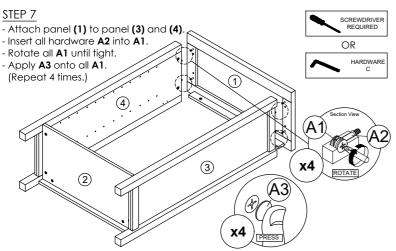

| $\bigcirc$         | 2 PCS   |  |
| K        | SOFT CLOSING 7/8 HINGES |                    | 4 PCS   |  |
|          | TIPPING PACK WITH AI    |                    | 2 SETS  |  |



| PART LIST |                   | QTY   |
|-----------|-------------------|-------|
| 1         | TOP PANEL         | 1 PC  |
| 2         | BOTTOM PANEL      | 1 PC  |
| 3         | SIDE PANEL (L)    | 1 PC  |
| 4         | SIDE PANEL (R)    | 1 PC  |
| 5         | FRONT RAIL TOP    | 1 PC  |
| 6         | FRONT RAIL BOTTOM | 1 PC  |
| 7         | BACK PANEL        | 1 PC  |
| 8         | SHELF PANEL       | 4 PCS |
| 9         | DOOR PANEL        | 2 PCS |



#### CODING

- 332002



ISO 9001:2015

## nuhoom.com



#### CODING

- 332002



ISO 9001:2015

HAMMER REQUIRED

SCREWDRIVER REQUIRED

### hoom.com



\* In this step hardware A1, A2 and B are pre-inserted.

### STEP 9

- Insert hardware **H** into mounting positions on panel **(3)** and **(4)** by hand.





- Assemble panel (7) to entire body with hardware F. (Repeat 24 times.)

(Repeat 4 times.)



### STEP 10

- Assemble panel (8) into between panel (3) and (4). (Repeat 4 times.)



\*In this step hardware **H** are pre-inserted.

\*Hardware **H** can fix to another up and down hole on panel (3) and (4) for adjust panel (8) to high or lower.

### STEP 11 - Fix hardware **K** onto panel **(9)** by using hardware **D**.



# - Fix hardware K into panel (3) and (4)

SCREWDRIVER REQUIRED

by using hardware **D**. (Repeat 4 times for each hardware.) - Tighten or loosen the screw to adjust position of panel (9). (Do only when needed.)

S