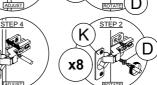

# - Fix hardware K into panel (3) and (4)

SCREWDRIVER REQUIRED

by using hardware **D**. (Repeat 4 times for each hardware.) - Tighten or loosen the screw to adjust position of panel (9). (Do only when needed.)