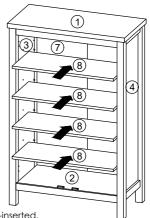

### STEP 10

- Assemble panel (8) into between panel (3) and (4). (Repeat 4 times.)

\*In this step hardware **H** are pre-inserted.

\*Hardware **H** can fix to another up and down hole on panel (3) and (4) for adjust panel (8) to high or lower.