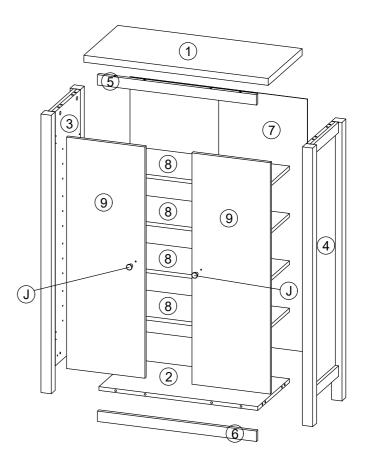

| PART LIST |                   | QTY   |
|-----------|-------------------|-------|
| 1         | TOP PANEL         | 1 PC  |
| 2         | BOTTOM PANEL      | 1 PC  |
| 3         | SIDE PANEL (L)    | 1 PC  |
| 4         | SIDE PANEL (R)    | 1 PC  |
| 5         | FRONT RAIL TOP    | 1 PC  |
| 6         | FRONT RAIL BOTTOM | 1 PC  |
| 7         | BACK PANEL        | 1 PC  |
| 8         | SHELF PANEL       | 4 PCS |
| 9         | DOOR PANEL        | 2 PCS |

### STEP 9

- Insert hardware **H** into mounting positions on panel **(3)** and **(4)** by hand.

- Assemble panel (7) to entire body with hardware F. (Repeat 24 times.)

(Repeat 4 times.)

### STEP 10

- Assemble panel (8) into between panel (3) and (4). (Repeat 4 times.)

\*In this step hardware **H** are pre-inserted.

\*Hardware **H** can fix to another up and down hole on panel (3) and (4) for adjust panel (8) to high or lower.