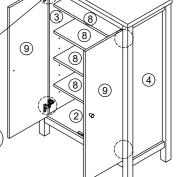

### STEP 10

- Assemble panel (8) into between panel (3) and (4). (Repeat 4 times.)

\*In this step hardware **H** are pre-inserted.

\*Hardware **H** can fix to another up and down hole on panel (3) and (4) for adjust panel (8) to high or lower.

### STEP 11 - Fix hardware **K** onto panel **(9)** by using hardware **D**.