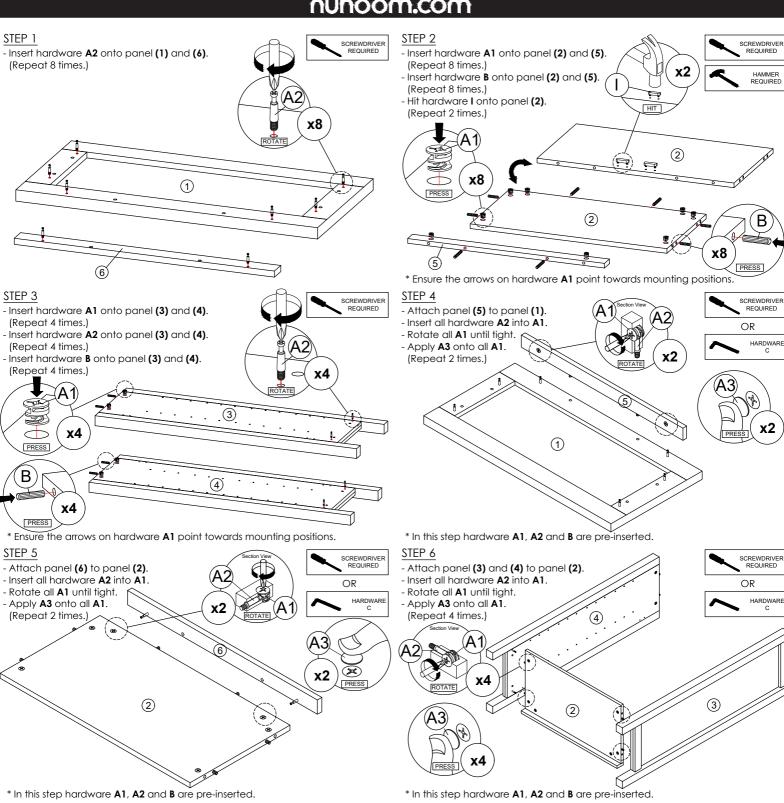

# RHODES \_\_\_\_

**CODING** 

- 332002

ISO 9001:2015

### nuhoom.com

Read the instructions carefully. Remove all the wrappings, staples and straps from the carton. Refer to the hardware and furniture part list for guidance. Make sure that you have all the parts before you start assembling. Place all the wooden furniture parts on a clean, flat and soft surface, such as a carpet or rubbermat to prevent scratches.

CAUTION KEEP ALL THE PARTS OUT OF CHILDREN'S REACH.

| HARDWARE |                         |                    |         |  |
|----------|-------------------------|--------------------|---------|--|
| Α        | MINI FIX A1 A2 CC       | A3 💬               | 12 SETS |  |
| В        | M8 X 30MM WOOD DOWEL    |                    | 12 PCS  |  |
| С        | ALLEN KEY M4            |                    | 1 PC    |  |
| D        | M3.5 X 16MM C.B SCREW   | Damm>              | 24 PCS  |  |
| Е        | M4 X 30MM C.B SCREW     | <del>D</del> mmmm- | 2 PCS   |  |
| F        | 5/8 NAIL                | 0                  | 24 PCS  |  |
| G        | 5/8 PVC NAIL LEG        | 0                  | 4 PCS   |  |
| Н        | METAL SHELF SUPPORT     |                    | 16 PCS  |  |
| I        | STOPPER(2 PIN)          |                    | 2 PCS   |  |
| J        | 311 KNOD                | $\bigcirc$         | 2 PCS   |  |
| K        | SOFT CLOSING 7/8 HINGES |                    | 4 PCS   |  |
|          | TIPPING PACK WITH AI    |                    | 2 SETS  |  |

| PART LIST |                   | QTY   |
|-----------|-------------------|-------|
| 1         | TOP PANEL         | 1 PC  |
| 2         | BOTTOM PANEL      | 1 PC  |
| 3         | SIDE PANEL (L)    | 1 PC  |
| 4         | SIDE PANEL (R)    | 1 PC  |
| 5         | FRONT RAIL TOP    | 1 PC  |
| 6         | FRONT RAIL BOTTOM | 1 PC  |
| 7         | BACK PANEL        | 1 PC  |
| 8         | SHELF PANEL       | 4 PCS |
| 9         | DOOR PANEL        | 2 PCS |