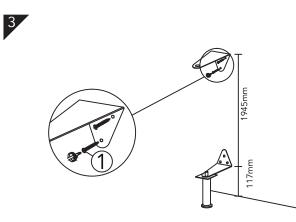

#### CAUTION KEEP ALL THE PARTS OUT REACH OF CHILDREN

| ITEM | HARDWARE LIST                    |                                                                                 | QTY | SPARE<br>QTY |
|------|----------------------------------|---------------------------------------------------------------------------------|-----|--------------|
| 1    | PAN HEAD WOOD SCREW<br>M4 X 32mm |                                                                                 | 6   |              |
| 2    | PLASTIC<br>WALL PLUG             | E                                                                               | 6   |              |
| 3    | TRIANGLE METAL                   | ()<br>()<br>()<br>()<br>()<br>()<br>()<br>()<br>()<br>()<br>()<br>()<br>()<br>( | 2   |              |
| 4    | PLATE METAL                      |                                                                                 | 1   |              |
| 5    | LEG METAL                        | (b                                                                              | 1   |              |
| 6    | JCBC SCREW 15MM                  |                                                                                 | 1   |              |
| 7    | FLAT WASHER                      | 0                                                                               | 1   |              |
| 8    | METEL SUPPORT                    |                                                                                 | 1   |              |
| 9    | Allen key<br>(M4 Ball Shape)long |                                                                                 | 1   |              |
| 10   | WOOD KNOB                        |                                                                                 | 5   |              |
| 1    | SHELF SUPPORT                    |                                                                                 | 20  |              |