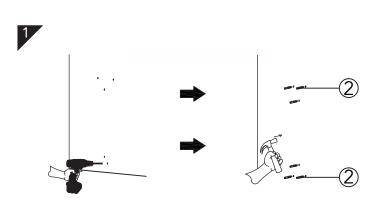

### nesthouz.com

Read the instruction carefully. Remove all the wrapping material. Staples and straps from the carton. Refer to the hardware and furniture part list for guidance. Be sure that you have all the parts before you start assembling. Place all the wooden furniture part on a clean and flat soft surface, such as carpet or rubbermat to prevent from scratches