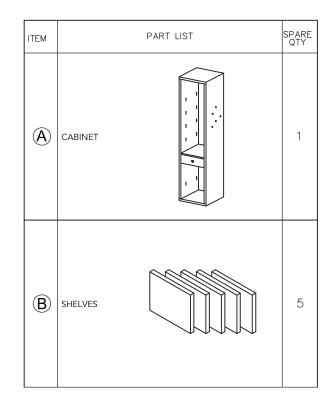

#### CAUTION KEEP ALL THE PARTS OUT REACH OF CHILDREN

| ITEM | HARDWARE LIST                    |                                                                                 | QTY | SPARE<br>QTY |
|------|----------------------------------|---------------------------------------------------------------------------------|-----|--------------|
| 1    | PAN HEAD WOOD SCREW<br>M4 X 32mm |                                                                                 | 6   |              |
| 2    | PLASTIC<br>WALL PLUG             | E                                                                               | 6   |              |
| 3    | TRIANGLE METAL                   | ()<br>()<br>()<br>()<br>()<br>()<br>()<br>()<br>()<br>()<br>()<br>()<br>()<br>( | 2   |              |
| 4    | PLATE METAL                      |                                                                                 | 1   |              |
| 5    | LEG METAL                        | (b                                                                              | 1   |              |
| 6    | JCBC SCREW 15MM                  |                                                                                 | 1   |              |
| 7    | FLAT WASHER                      | 0                                                                               | 1   |              |
| 8    | METEL SUPPORT                    |                                                                                 | 1   |              |
| 9    | Allen key<br>(M4 Ball Shape)long |                                                                                 | 1   |              |
| 10   | WOOD KNOB                        |                                                                                 | 5   |              |
| 1    | SHELF SUPPORT                    |                                                                                 | 20  |              |