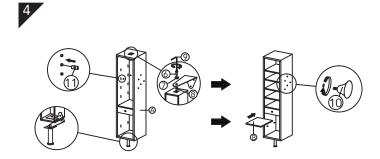

#### CAUTION KEEP ALL THE PARTS OUT REACH OF CHILDREN

| ITEM | HARDWARE LIST                    |                                                                                 | QTY | SPARE<br>QTY |
|------|----------------------------------|---------------------------------------------------------------------------------|-----|--------------|
| 1    | PAN HEAD WOOD SCREW<br>M4 X 32mm |                                                                                 | 6   |              |
| 2    | PLASTIC<br>WALL PLUG             | E                                                                               | 6   |              |
| 3    | TRIANGLE METAL                   | ()<br>()<br>()<br>()<br>()<br>()<br>()<br>()<br>()<br>()<br>()<br>()<br>()<br>( | 2   |              |
| 4    | PLATE METAL                      |                                                                                 | 1   |              |
| 5    | LEG METAL                        | (b                                                                              | 1   |              |
| 6    | JCBC SCREW 15MM                  |                                                                                 | 1   |              |
| 7    | FLAT WASHER                      | 0                                                                               | 1   |              |
| 8    | METEL SUPPORT                    |                                                                                 | 1   |              |
| 9    | Allen key<br>(M4 Ball Shape)long |                                                                                 | 1   |              |
| 10   | WOOD KNOB                        |                                                                                 | 5   |              |
| 1    | SHELF SUPPORT                    |                                                                                 | 20  |              |