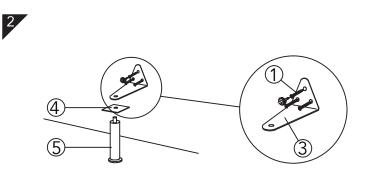

#### CAUTION KEEP ALL THE PARTS OUT REACH OF CHILDREN

| ITEM | HARDWARE LIST                    |                                                                                 | QTY | SPARE<br>QTY |
|------|----------------------------------|---------------------------------------------------------------------------------|-----|--------------|
| 1    | PAN HEAD WOOD SCREW<br>M4 X 32mm |                                                                                 | 6   |              |
| 2    | PLASTIC<br>WALL PLUG             | E                                                                               | 6   |              |
| 3    | TRIANGLE METAL                   | ()<br>()<br>()<br>()<br>()<br>()<br>()<br>()<br>()<br>()<br>()<br>()<br>()<br>( | 2   |              |
| 4    | PLATE METAL                      |                                                                                 | 1   |              |
| 5    | LEG METAL                        | (b                                                                              | 1   |              |
| 6    | JCBC SCREW 15MM                  |                                                                                 | 1   |              |
| 7    | FLAT WASHER                      | 0                                                                               | 1   |              |
| 8    | METEL SUPPORT                    |                                                                                 | 1   |              |
| 9    | Allen key<br>(M4 Ball Shape)long |                                                                                 | 1   |              |
| 10   | WOOD KNOB                        |                                                                                 | 5   |              |
| 1    | SHELF SUPPORT                    |                                                                                 | 20  |              |