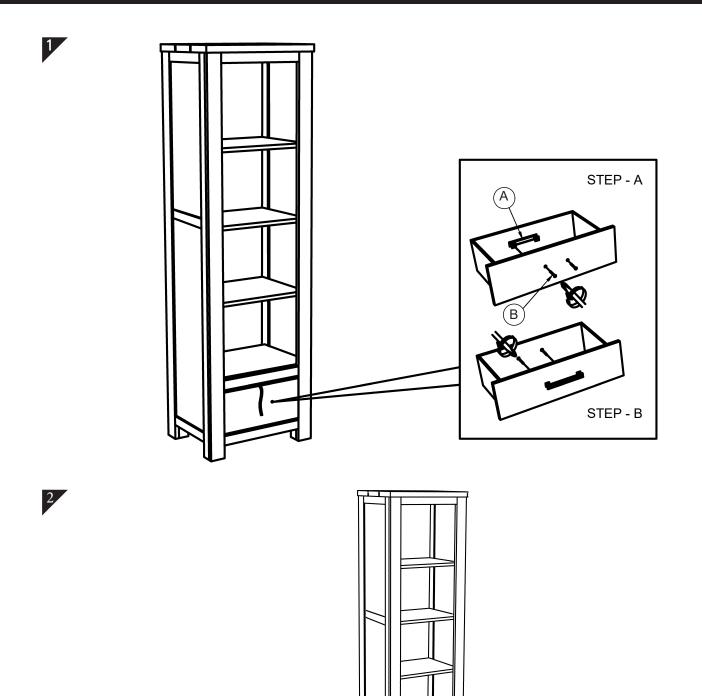

## fyndfurniture.com

Read the instructions carefully. Remove all the wrappings, staples and straps from the carton. Refer to the hardware and furniture part list for guidance. Make sure that you have all the parts before you start assembling. Place all the wooden furniture parts on a clean, flat and soft surface, such as a carpet or rubbermat to prevent scratches.

CAUTION KEEP ALL THE PARTS OUT OF CHILDREN'S REACH.

| ITEM | РНОТО | HAREWARE NAME                    | QT Y |
|------|-------|----------------------------------|------|
| A    |       | Pan Head Screw 5/25" x 1 1/2"    | 1    |
| B    |       | Handle<br>5 7/8" x 7/8"x 1 2/16" | 1    |

ITEM РНОТО PARTS NAME QTY **Display Cabinet** 1 (1)

REMARK: HARDWARE FIXED INSIDE DRAWER