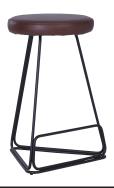

### nestnordic.com

Read the instruction carefully. Remove all the wrapping material, staples and straps from the carton. Refer to the hardware and furniture part list for guidance. Be sure that you have all the parts before you start assembling. Place all the wooden furniture part on a clean and flat soft surface, such as carpet or rubbermat to prevent from scratches.

#### CAUTION KEEP ALL THE PARTS OUT OF REACH OF CHILDREN.

| ITEM | HARDWARE LIST | QTY |
|------|---------------|-----|
| A    |               | 4   |
| B    | <b>©</b>      | 4   |
| B    |               | 1   |

| ITEM | PART LIST | SPARE<br>QTY |
|------|-----------|--------------|
| 1    |           | 1            |
| 2    |           | 1            |