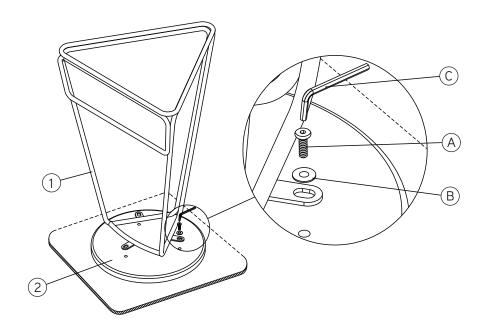

### nestnordic.com

Read the instruction carefully. Remove all the wrapping material, staples and straps from the carton. Refer to the hardware and furniture part list for guidance. Be sure that you have all the parts before you start assembling. Place all the wooden furniture part on a clean and flat soft surface, such as carpet or rubbermat to prevent from scratches.

#### CAUTION KEEP ALL THE PARTS OUT OF REACH OF CHILDREN.

| ITEM | HARDWARE LIST | QTY |
|------|---------------|-----|
| A    |               | 4   |
| B    | <b>©</b>      | 4   |
| B    |               | 1   |

| ITEM | PART LIST | SPARE<br>QTY |
|------|-----------|--------------|
| 1    |           | 1            |
| 2    |           | 1            |