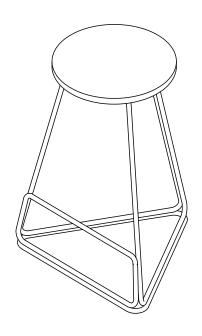

### nestnordic.com

Read the instruction carefully. Remove all the wrapping material, staples and straps from the carton. Refer to the hardware and furniture part list for guidance. Be sure that you have all the parts before you start assembling. Place all the wooden furniture part on a clean and flat soft surface, such as carpet or rubbermat to prevent from scratches.

#### CAUTION KEEP ALL THE PARTS OUT OF REACH OF CHILDREN.

| ITEM | HARDWARE LIST | QTY |
|------|---------------|-----|
| A    |               | 4   |
| B    | <b>©</b>      | 4   |
| B    |               | 1   |

| ITEM | PART LIST | SPARE<br>QTY |
|------|-----------|--------------|
| 1    |           | 1            |
| 2    |           | 1            |