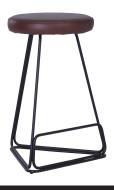

### nestnordic.com

Read the instruction carefully. Remove all the wrapping material, staples and straps from the carton. Refer to the hardware and furniture part list for guidance. Be sure that you have all the parts before you start assembling. Place all the wooden furniture part on a clean and flat soft surface, such as carpet or rubbermat to prevent from scratches.

#### CAUTION KEEP ALL THE PARTS OUT OF REACH OF CHILDREN.

| ITEM | HARDWARE LIST | QTY |
|------|---------------|-----|
| A    |               | 4   |
| B    | <b>©</b>      | 4   |
| B    |               | 1   |

| ITEM | PART LIST | SPARE<br>QTY |
|------|-----------|--------------|
| 1    |           | 1            |
| 2    |           | 1            |