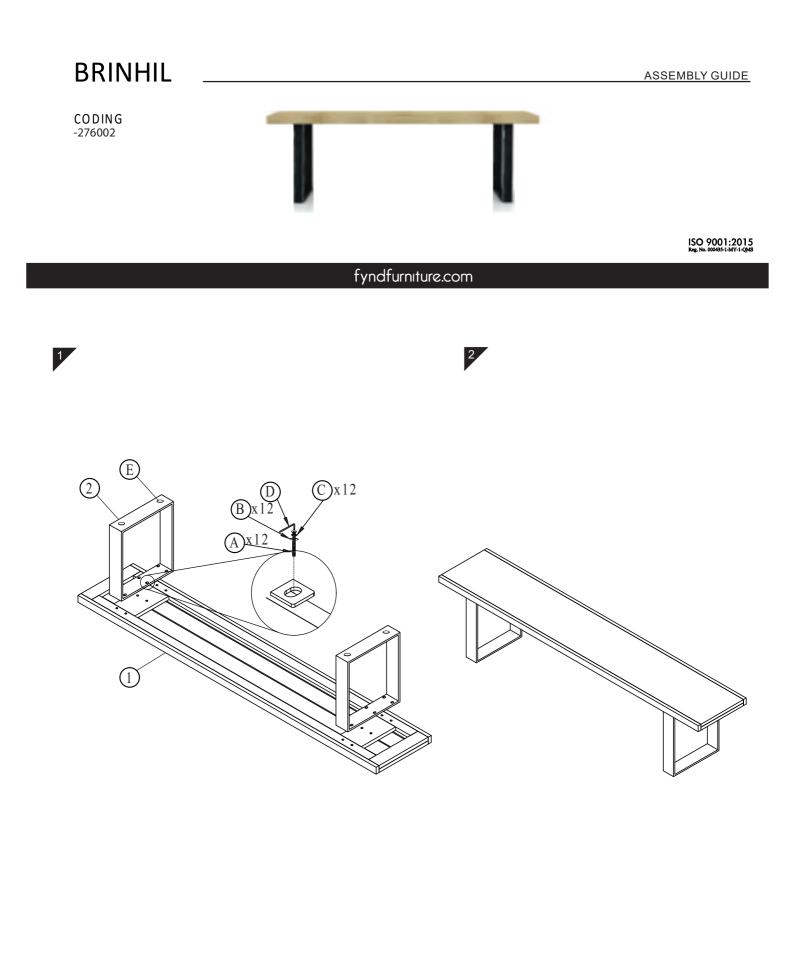

## fyndfurniture.com

Read the instructions carefully. Remove all the wrappings, staples and straps from the carton. Refer to the hardware and furniture part list for guidance. Make sure that you have all the parts before you start assembling. Place all the wooden furniture parts on a clean, flat and soft surface, such as a carpet or rubbermat to prevent scratches.

## CAUTION KEEP ALL THE PARTS OUT OF CHILDREN'S REACH

| ITEM | рното      | HARDWARENAME        | QTY |
|------|------------|---------------------|-----|
| A    |            | Bolts M6x20         | 12  |
| B    | 0          | Washers M6x 19      | 12  |
| 0    | Õ          | Lock washer M 6x 11 | 12  |
| D    |            | A lle nkey K4       | 1   |
| E    | $\bigcirc$ | Felt                | 4   |

| ITEM | рното | PARTS NAME | QTY |
|------|-------|------------|-----|
| 1    |       | Bench Top  | 1   |
| 2    |       | Metal Leg  | 2   |

ASSEMBLY GUIDE