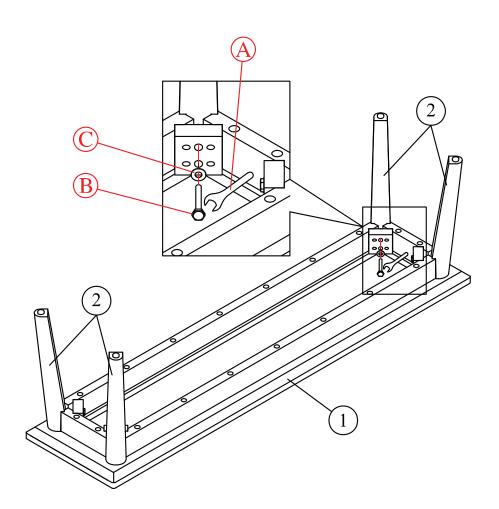

#### **CAUTION** KEEP ALL THE PARTS OUT REACH OF CHILDREN

| ITEM       | РНОТО | HARDWARE NAME             | QTY |
|------------|-------|---------------------------|-----|
| <b>(S)</b> |       | Key 17mm                  | 1   |
| B          |       | Bolts (M10x70)            | 8   |
| 0          | 0     | Flat washers<br>(Ø10xØ25) | 8   |

| ITEM | РНОТО | PARTS NAME | SPARE QTY |
|------|-------|------------|-----------|
| 1    |       | Main body  | 1         |
| 2    |       | Leg        | 4         |