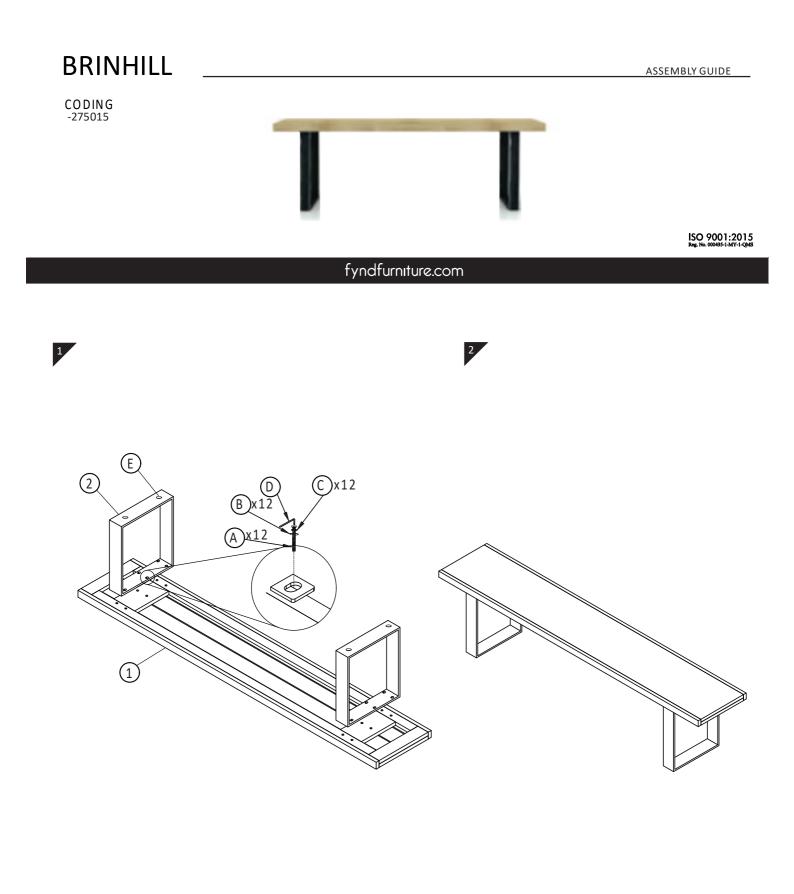

## CAUTION KEEP ALL THE PARTS OUT OF CHILDREN'S REACH

| ITEM | рното      | HARDWARENAME         | QTY |
|------|------------|----------------------|-----|
| A    |            | Bolts M6x20          | 12  |
| B    | 0          | Washers M6 x 19      | 12  |
| 0    | Ø          | Lock wash er M6 x 11 | 12  |
| D    |            | Allen key K4         | 1   |
| E    | $\bigcirc$ | Felt                 | 4   |

| ITEM | рното | PARTS NAME | QTY |
|------|-------|------------|-----|
| 1    |       | Bench top  | 1   |
| 2    |       | Metal leg  | 2   |