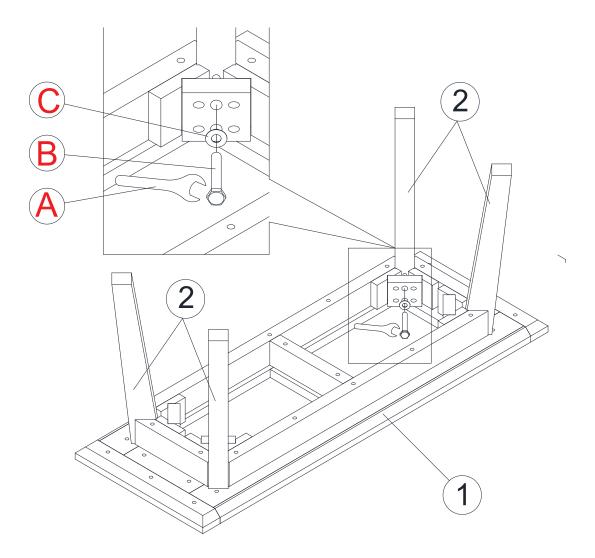

#### CAUTION

KEEP ALL THE PARTS OUT OF CHILDREN'S REACH.

| ITEM | РНОТО | HAREWARE NAME             | QTY | ITEN |
|------|-------|---------------------------|-----|------|
| A    | 5     | Key 17mm                  | 1   | 1    |
| B    | 0     | Flat washers<br>(Ø10xØ22) | 8   | 2    |
| C    |       | Bolts (M8x70)             | 8   |      |

| ITEM | РНОТО | PARTS NAME | QTY |
|------|-------|------------|-----|
| 1    |       | Bench Top  | 1   |
| 2    | Ĵ     | Leg        | 4   |