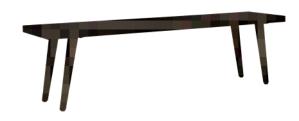

| ITEM | РНОТО | PARTS NAME | QTY |
|------|-------|------------|-----|
| 1    |       | MAIN BODY  | 1   |
| 2    |       | LEG        | 4   |