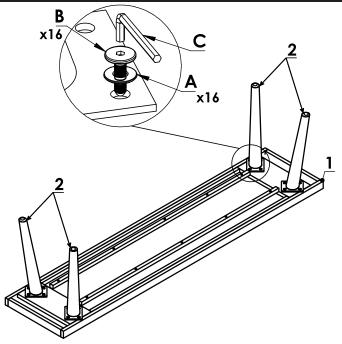

## CAUTION KEEP ALL THE PARTS OUT REACH OF CHILDREN

| ITEM | РНОТО | HARDWARE NAME | QTY |
|------|-------|---------------|-----|
| A    | 0     | WASHER Ø8x16  | 16  |
| B    | θ     | BOLT M8X20    | 16  |
| C    |       | M4 ALLEN KEY  | 1   |

| ITEM | РНОТО | PARTS NAME | QTY |
|------|-------|------------|-----|
| 1    |       | MAIN BODY  | 1   |
| 2    |       | LEG        | 4   |