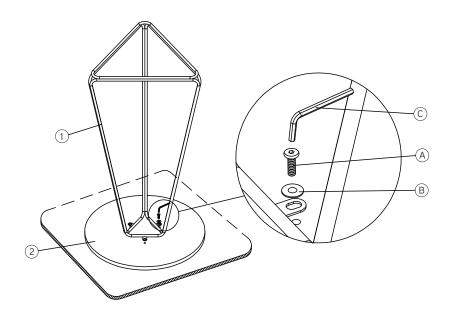

#### CAUTION KEEP ALL THE PARTS OUT OF REACH OF CHILDREN.

| ITEM | HARDWARE LIST | QTY |
|------|---------------|-----|
| A    |               | 3   |
| B    | <b>©</b>      | 3   |
| B    |               | 1   |

| ITEM | PART LIST | SPARE<br>QTY |
|------|-----------|--------------|
| 1    |           | 1            |
| 2    |           | 1            |