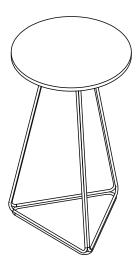

on carefully. Remove all the wrapping material, staples and straps from the carton. Refer to the hardware and furniture part list for guidance. Be sure that you have all the parts before you start assembling. Place all the wooden furniture part on a clean and flat soft surface, such as carpet or rubbermat to prevent from scratches.

#### CAUTION KEEP ALL THE PARTS OUT OF REACH OF CHILDREN.

| ITEM | HARDWARE LIST | QTY |
|------|---------------|-----|
| A    |               | 3   |
| B    | <b>©</b>      | 3   |
| B    |               | 1   |

| ITEM | PART LIST | SPARE<br>QTY |
|------|-----------|--------------|
| 1    |           | 1            |
| 2    |           | 1            |

#### **CODING**

- 271025
- 271026



ISO 9001:2015 Reg. No. 000435-1-MY-1-OMS

## nestnordic.com