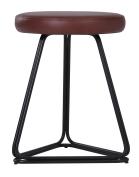

# TIVONA WARRANTY & ASSEMBLY GUIDE

#### CODING

- 271025
- 271026



ISO 9001:2015

### nestnordic.com

Read the instruction carefully. Remove all the wrapping material, staples and straps from the carton. Refer to the hardware and furniture part list for guidance. Be sure that you have all the parts before you start assembling. Place all the wooden furniture part on a clean and flat soft surface, such as carpet or rubbermat to prevent from scratches.

#### CAUTION KEEP ALL THE PARTS OUT OF REACH OF CHILDREN.

| ITEM | HARDWARE LIST | QTY |
|------|---------------|-----|
| A    |               | 3   |
| B    | <b>©</b>      | 3   |
| B    |               | 1   |

| ITEM | PART LIST | SPARE<br>QTY |
|------|-----------|--------------|
| 1    |           | 1            |
| 2    |           | 1            |

#### **CODING**

- 271025
- 271026



ISO 9001:201