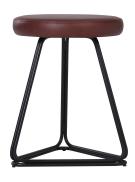

025
- 271026



ISO 9001:2015

### nestnordic.com

Read the instruction carefully. Remove all the wrapping material, staples and straps from the carton. Refer to the hardware and furniture part list for guidance. Be sure that you have all the parts before you start assembling. Place all the wooden furniture part on a clean and flat soft surface, such as carpet or rubbermat to prevent from scratches.

#### CAUTION KEEP ALL THE PARTS OUT OF REACH OF CHILDREN.

| ITEM | HARDWARE LIST | QTY |
|------|---------------|-----|
| A    |               | 3   |
| B    | <b>©</b>      | 3   |
| B    |               | 1   |

| ITEM | PART LIST | SPARE<br>QTY |
|------|-----------|--------------|
| 1    |           | 1            |
| 2    |           | 1            |

#### **CODING**

- 271025
- 271026



ISO 9001:2015 Reg. No. 000435-1-MY-1-OMS

## nestnordic.com