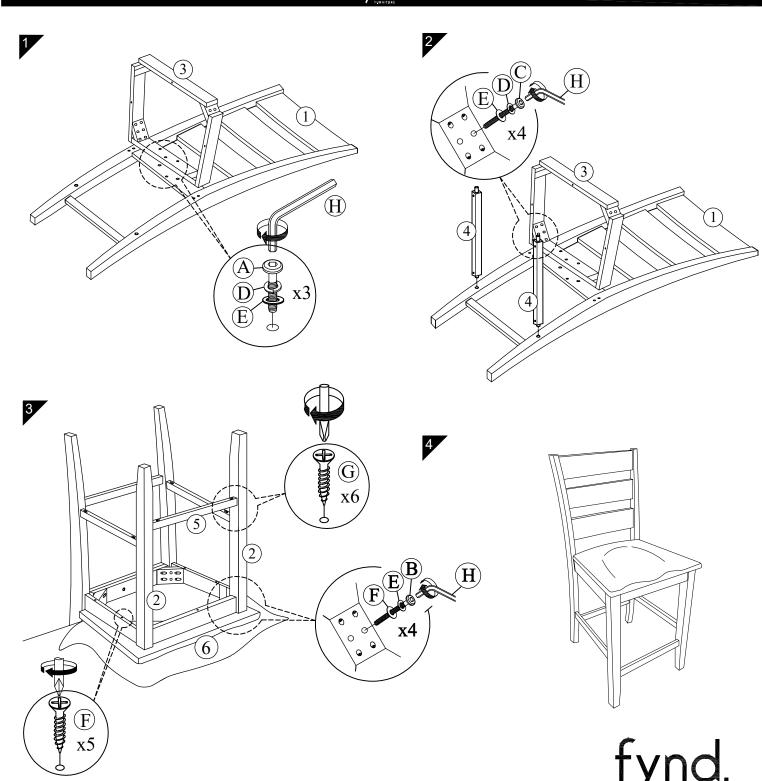

## CAUTION KEEP ALL THE PARTS OUT OF REACH OF CHILDREN.

| ITEM       | HARDWARE LIST       |  | QTY |
|------------|---------------------|--|-----|
| A          | JCBC M6 x 35mm      |  | 3   |
| B          | JCBC M6 x 60mm      |  | 4   |
| ©          | JCBC M6 x 80mm      |  | 4   |
| D          | 1/4" Spring Washer  |  | 11  |
| E          | 1/4" Flat Washer    |  | 11  |
| F          | CB Screw M4 x 32mm  |  | 6   |
| G          | CB Screw M4 x 38mm  |  | 5   |
| $\bigcirc$ | Allen Key M4 x 65mm |  | 1   |

| ITEM | PART LIST                     | QTY |
|------|-------------------------------|-----|
| 1    | Chair Back Frame              | 1   |
| 2    | Front Leg (Leg & Right)       | 2   |
| 3    | Box Seat                      | 1   |
| 4    | Side Stretcher (Left & Right) | 2   |
| (5)  | Front Stretcher               | 1   |
| 6    | Wooden Seat                   | 1   |