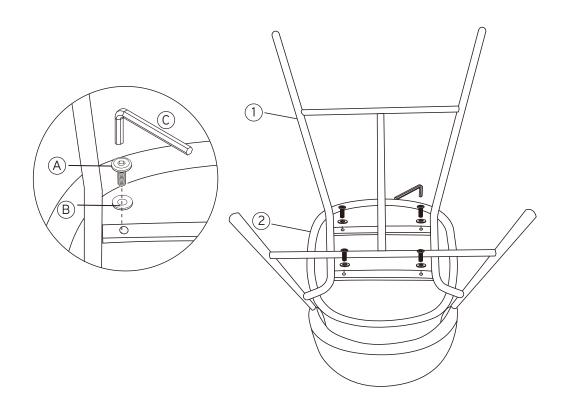

CAUTION
KEEP ALL THE PARTS OUT OF CHILDREN'S REACH.

| ITEM | РНОТО | HAREWARE NAME | QTY |
|------|-------|---------------|-----|
| A    |       | 1/4" x 9/5"   | 4   |
| B    | 0     | 1/4" x 5/8"   | 4   |
| ©    |       |               | 1   |

| TIEM | РНОТО | PARTS NAME | QTY |
|------|-------|------------|-----|
| 1    |       | Тор        | 1   |
| 2    |       | Leg        | 1   |