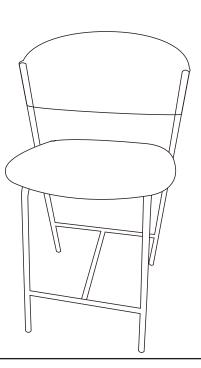

| TIEM | РНОТО | PARTS NAME | QTY |
|------|-------|------------|-----|
| 1    |       | Тор        | 1   |
| 2    |       | Leg        | 1   |