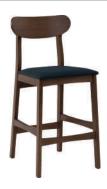

| ITEM | РНОТО | PARTS NAME         | QTY |
|------|-------|--------------------|-----|
| 1    |       | CUSHION            | 1   |
| 2    |       | LEG (R&L)          | 1   |
| 3    |       | BACKREST           | 1   |
| 4    |       | APRON FRONT(SHORT) | 2   |
| 5    |       | APRON FRONT(LONG)  | 1   |
| 6    |       | APRON BACK(SHORT)  | 1   |
| 7    |       | APRON BACK(LONG)   | 1   |