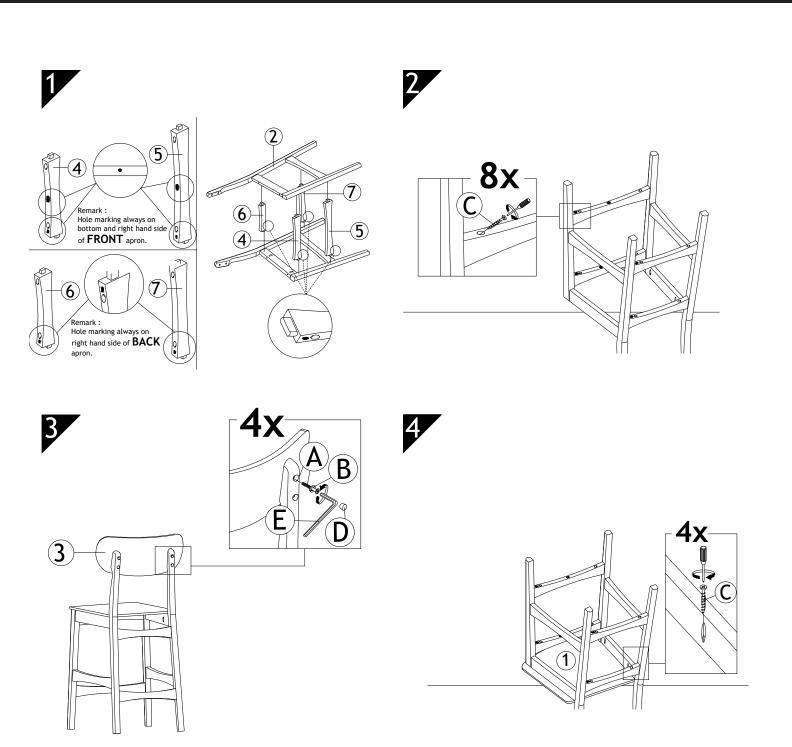

## CAUTION KEEP ALL THE PARTS OUT OF CHILDREN'S REACH.

| ITEM | РНОТО                                  | HAREWARE NAME                    | QTY |
|------|----------------------------------------|----------------------------------|-----|
| A    | ())))))                                | JCBC SCREW M6 X 25MM             | 4   |
| B    |                                        | SPRING WASHER 1/4"               | 4   |
| (C)  | ************************************** | PAN HEAD WOOD SCREW<br>M5 X 32MM | 12  |
| (D)  | 0                                      | WOOD BUTTON (DIA14.5)            | 4   |
| E    |                                        | ALLEN KEY M4                     | 1   |

| ITEM | РНОТО | PARTS NAME         | QTY |
|------|-------|--------------------|-----|
| 1    |       | CUSHION            | 1   |
| 2    |       | LEG (R&L)          | 1   |
| 3    |       | BACKREST           | 1   |
| 4    |       | APRON FRONT(SHORT) | 2   |
| 5    |       | APRON FRONT(LONG)  | 1   |
| 6    |       | APRON BACK(SHORT)  | 1   |
| 7    |       | APRON BACK(LONG)   | 1   |