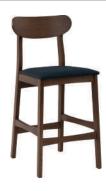

| ITEM | РНОТО | PARTS NAME         | QTY |
|------|-------|--------------------|-----|
| 1    |       | CUSHION            | 1   |
| 2    |       | LEG (R&L)          | 1   |
| 3    |       | BACKREST           | 1   |
| 4    |       | APRON FRONT(SHORT) | 2   |
| 5    |       | APRON FRONT(LONG)  | 1   |
| 6    |       | APRON BACK(SHORT)  | 1   |
| 7    |       | APRON BACK(LONG)   | 1   |