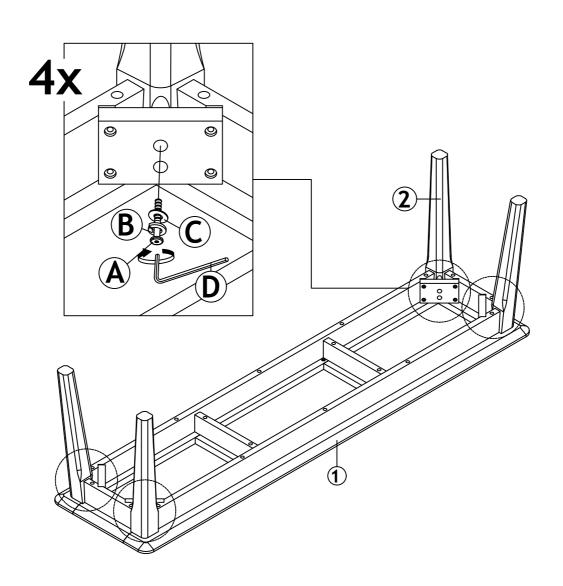

## CAUTION KEEP ALL THE PARTS OUT OF CHILDREN'S REACH.

| ITEM | РНОТО | HARDWARE NAME           | QTY |
|------|-------|-------------------------|-----|
| A    |       | JCBC SCREW<br>M6 x 70MM | 8   |
| B    |       | SPRING WASHER 1/4"      | 8   |
| ©    | 0     | FLAT WASHER 1/4"        | 8   |
| 0    |       | ALLEN KEY M4            | 1   |

| ITEM | РНОТО      | PARTS NAME | QTY |
|------|------------|------------|-----|
| 1    |            | BENCH TOP  | 1   |
| 2    | <b>8</b> 8 | BENCH LEG  | 4   |

CODING -245019

ISO 9001:2015