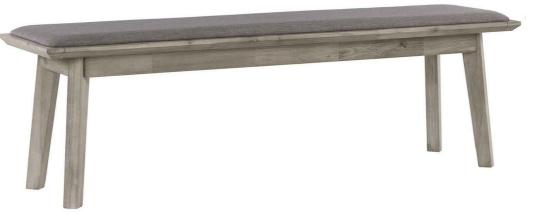

| ITEM | PART LIST | QTY |
|------|-----------|-----|
| 1    | TABLE TOP | 1   |
| 2    | TABLE LEG | 4   |