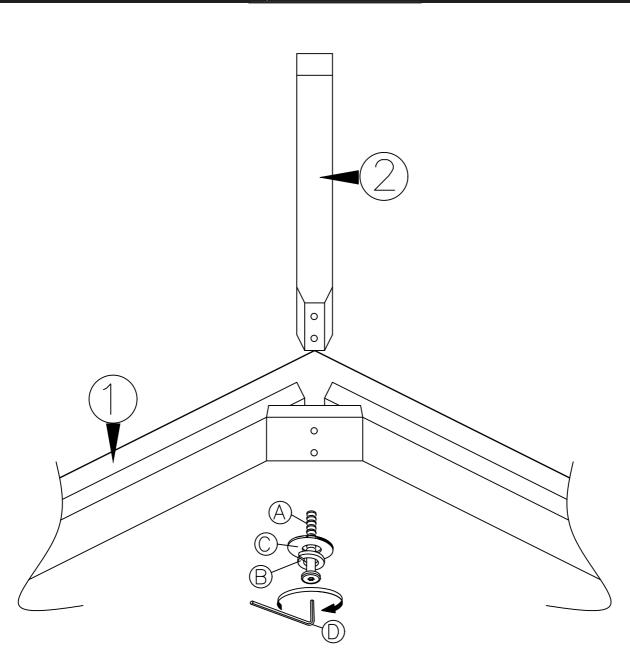

### fyndfurniture.com

Read the instruction carefully. Remove all the wrapping material, staples and straps from the carton. Refer to the hardware and furniture part list for guidance. Be sure that you have all the parts before you start assembling. Place all the wooden furniture part on a clean and flat soft surface, such as carpet or rubbermat to prevent from scratches.

# Caution KEEP ALL PARTS OUT OF REACH OF CHILDREN.

| ITEM | HARDWARE LIST        | QTY |
|------|----------------------|-----|
| (A)  | JCBC SCREW M8 X 70MM | 8   |
| B    | SPRING WASHER 5/16"  | 8   |
| ©    | FLAT WASHER 5/16"    | 8   |
| 0    | ALLEN KEY M6         | 1   |

| ITEM | PART LIST | QTY |
|------|-----------|-----|
| 1    | TABLE TOP | 1   |
| 2    | TABLE LEG | 4   |