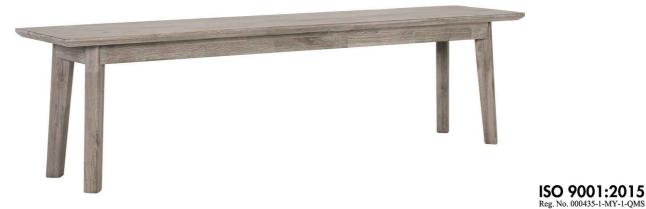

## MADRID

**CODING** -245015



## fyndfurniture.com

Read the instruction carefully. Remove all the wrapping material, staples and straps from the carton. Refer to the hardware and furniture part list for guidance. Be sure that you have all the parts before you start assembling. Place all the wooden furniture part on a clean and flat soft surface, such as carpet or rubbermat to prevent from scratches.

## Caution KEEP ALL PARTS OUT OF REACH OF CHILDREN.

| ITEM                                                    | HARDWARE LIST        | QTY |
|---------------------------------------------------------|----------------------|-----|
| $\textcircled{\begin{tabular}{c} \hline \end{tabular}}$ | JCBC SCREW M8 X 70MM | 8   |
| B                                                       | SPRING WASHER 5/16"  | 8   |
| ©