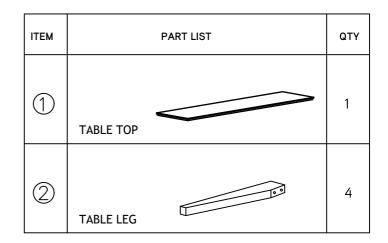

## fyndfurniture.com

Read the instruction carefully. Remove all the wrapping material, staples and straps from the carton. Refer to the hardware and furniture part list for guidance. Be sure that you have all the parts before you start assembling. Place all the wooden furniture part on a clean and flat soft surface, such as carpet or rubbermat to prevent from scratches.