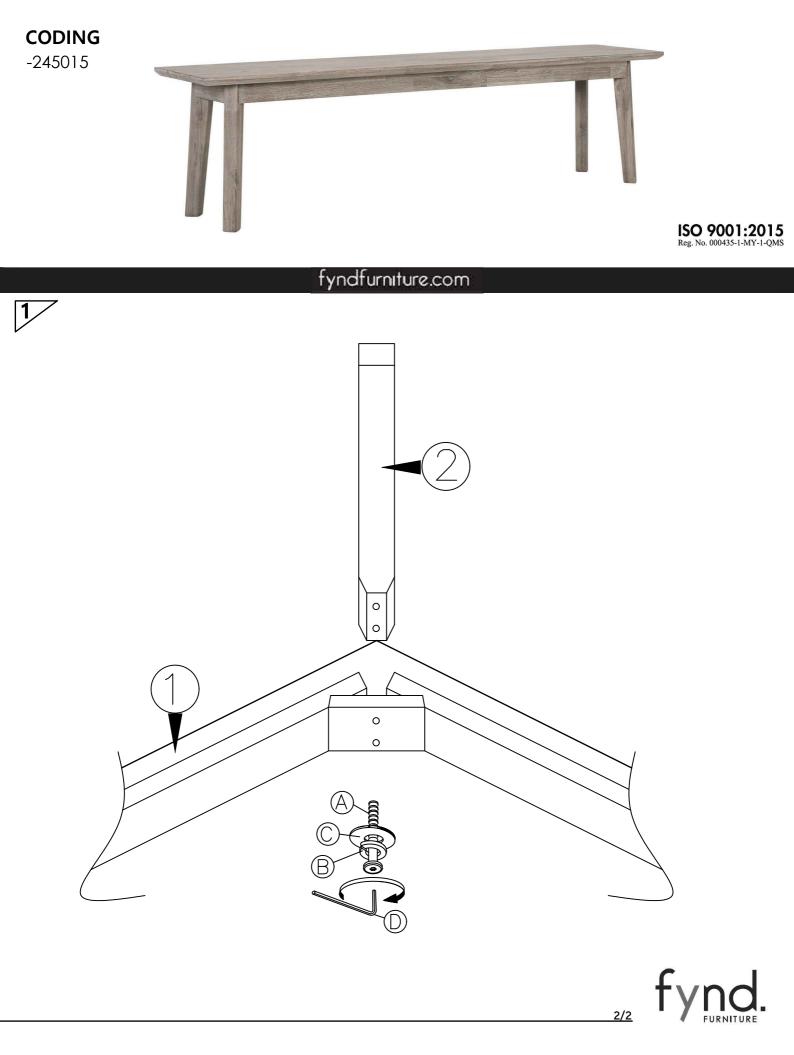

## Caution KEEP ALL PARTS OUT OF REACH OF CHILDREN.

| ITEM                                                    | HARDWARE LIST        | QTY |
|---------------------------------------------------------|----------------------|-----|
| $\textcircled{\begin{tabular}{c} \hline \end{tabular}}$ | JCBC SCREW M8 X 70MM | 8   |
| B                                                       | SPRING WASHER 5/16"  | 8   |
| ©                                                       | FLAT WASHER 5/16"    | 8   |
| $\bigcirc$                                              | ALLEN KEY M6         | 1   |

1/2

## MADRID