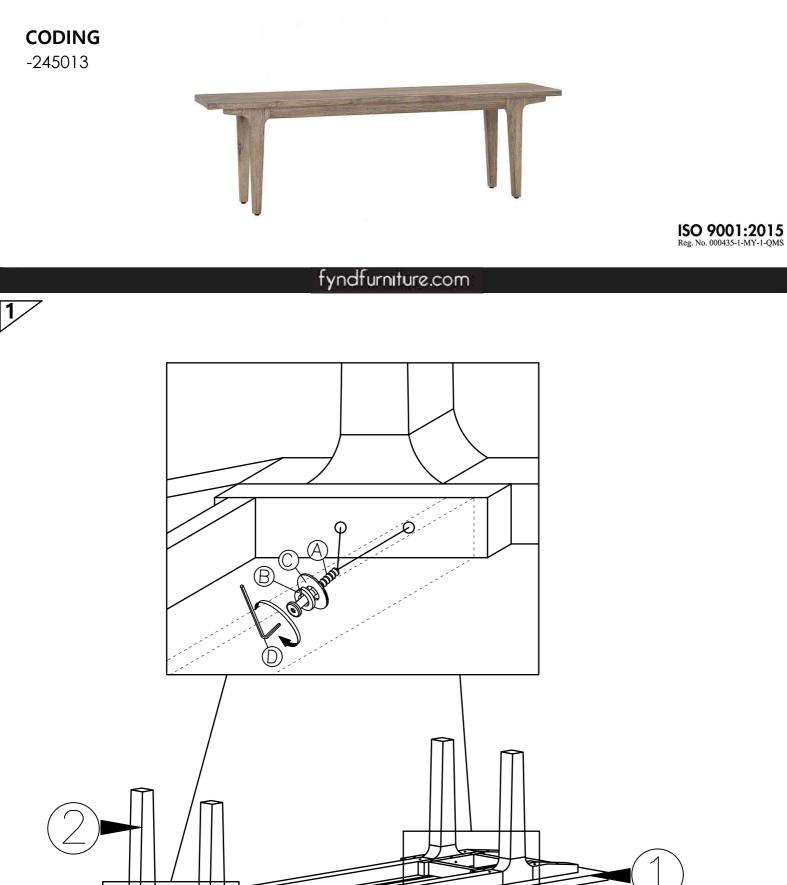

### **CODING** -245013

ISO 9001:2015 Reg. No. 000435-1-MY-1-QMS

### fyndfurniture.com

Read the instruction carefully. Remove all the wrapping material, staples and straps from the carton. Refer to the hardware and furniture part list for guidance. Be sure that you have all the parts before you start assembling. Place all the wooden furniture part on a clean and flat soft surface, such as carpet or rubbermat to prevent from scratches.

#### Caution KEEP ALL PARTS OUT OF REACH OF CHILDREN.

| ITEM               | HARDWARE LIST        | QTY |
|--------------------|----------------------|-----|
| $\textcircled{\ }$ | JCBC SCREW M6 X 35MM | 8   |
| B                  | SPRING WASHER 5/16"  | 8   |
| ©                  | FLAT WASHER 5/16"    | 8   |
| $\square$          | ALLEN KEY M5         | 1   |

1/2