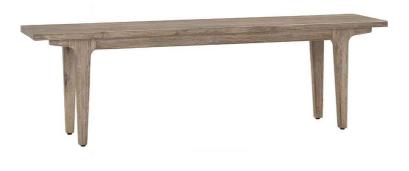

# FORRES

### fyndfurniture.com

Read the instruction carefully. Remove all the wrapping material, staples and straps from the carton. Refer to the hardware and furniture part list for guidance. Be sure that you have all the parts before you start assembling. Place all the wooden furniture part on a clean and flat soft surface, such as carpet or rubbermat to prevent from scratches.