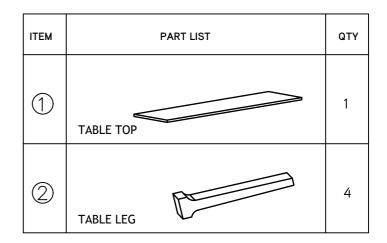

### fyndfurniture.com

Read the instruction carefully. Remove all the wrapping material, staples and straps from the carton. Refer to the hardware and furniture part list for guidance. Be sure that you have all the parts before you start assembling. Place all the wooden furniture part on a clean and flat soft surface, such as carpet or rubbermat to prevent from scratches.

#### Caution KEEP ALL PARTS OUT OF REACH OF CHILDREN.

| ITEM               | HARDWARE LIST        | QTY |
|--------------------|----------------------|-----|
| $\textcircled{\ }$ | JCBC SCREW M6 X 35MM | 8   |
| B                  | SPRING WASHER 5/16"  | 8   |
| ©                  | FLAT WASHER 5/16"    | 8   |
| $\square$          | ALLEN KEY M5         | 1   |