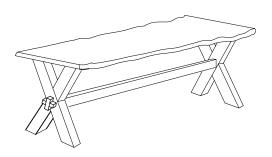

## CAUTION KEEP ALL THE PARTS OUT OF REACH OF CHILDREN.

| ITEM | HARDWARE LIST        | QTY |
|------|----------------------|-----|
| A    | JCBC M6 x 40mm       | 16  |
| B    | JCBC M6 x 70mm       | 2   |
| ©    | 1/4" Spring Washer   | 18  |
| D    | Wood Dowel M8 x 35mm | 4   |
| E    | Allen Key M4 x 65mm  | 1   |

| ITEM | PART LIST      |   |
|------|----------------|---|
| 1    | Table Top      | 1 |
| 2    | Table Leg      | 2 |
| 3    | Mounting Plate | 2 |
| 4    | Cross Bar      | 1 |
| (5)  | Stopper        | 2 |