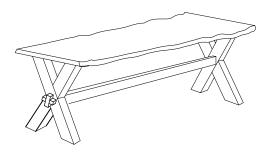

## CAUTION KEEP ALL THE PARTS OUT OF REACH OF CHILDREN.

| ITEM | HARDWARE LIST        | QTY |
|------|----------------------|-----|
| A    | JCBC M6 x 40mm       | 16  |
| B    | JCBC M6 x 70mm       | 2   |
| ©    | 1/4" Spring Washer   | 18  |
| D    | Wood Dowel M8 x 35mm | 4   |
| E    | Allen Key M4 x 65mm  | 1   |

| ITEM | PART LIST      |   |
|------|----------------|---|
| 1    | Table Top      | 1 |
| 2    | Table Leg      | 2 |
| 3    | Mounting Plate | 2 |
| 4    | Cross Bar      | 1 |
| (5)  | Stopper        | 2 |