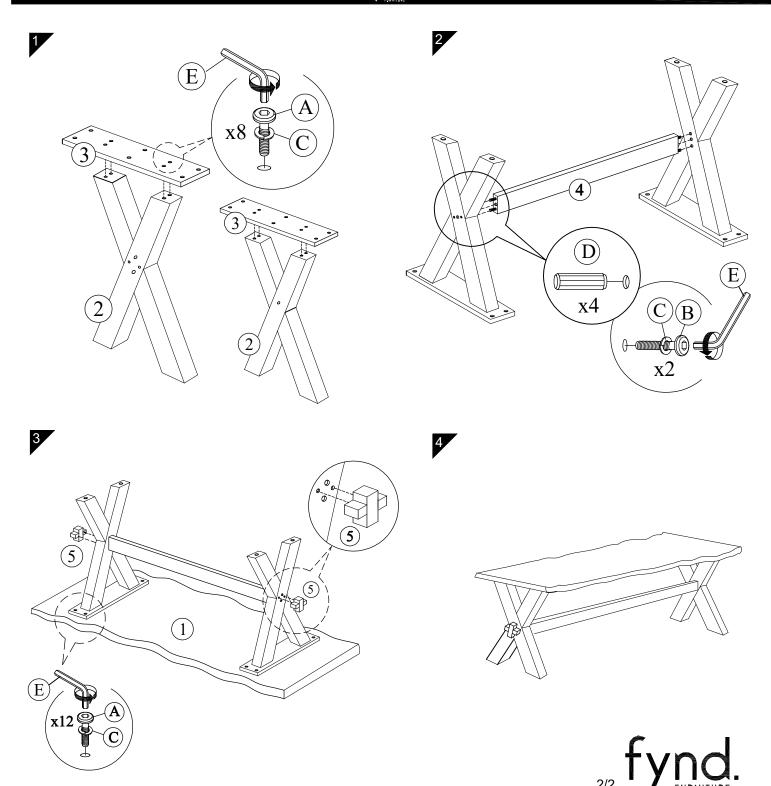

## CAUTION KEEP ALL THE PARTS OUT OF REACH OF CHILDREN.

| ITEM | HARDWARE LIST        | QTY |
|------|----------------------|-----|
| A    | JCBC M6 x 40mm       | 16  |
| B    | JCBC M6 x 70mm       | 2   |
| ©    | 1/4" Spring Washer   | 18  |
| D    | Wood Dowel M8 x 35mm | 4   |
| E    | Allen Key M4 x 65mm  | 1   |

| ITEM | PART LIST      |   |
|------|----------------|---|
| 1    | Table Top      | 1 |
| 2    | Table Leg      | 2 |
| 3    | Mounting Plate | 2 |
| 4    | Cross Bar      | 1 |
| (5)  | Stopper        | 2 |