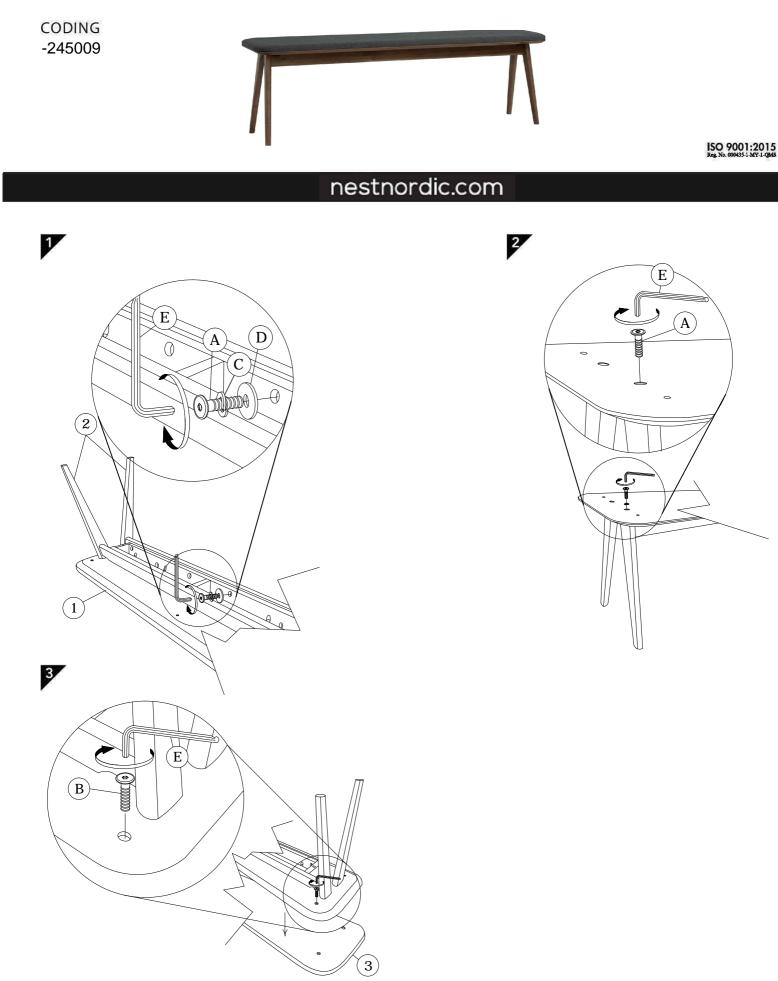

## FIDEL

CODING -245009

ISO 9001:2015

## nestnordic.com

Read the instruction carefully. Remove all the wrapping material, staples and straps from the carton. Refer to the hardware and furniture part list for guidance. Be sure that you have all the part before you start assembling. Place all the wooden furniture part on a clean and flat soft surface, such carpet or rubbermat to prevent from scratches.

CAUTION KEEP ALL THE PARTS OUT OF REACH OF CHILDREN

| ITEM | РНОТО           | HARDWARE NAME             | QTY               |
|------|-----------------|---------------------------|-------------------|
| A    | <u>aaaaaaaa</u> | JCBC BOLT M6 X 35MM (RB)  | 16<br>(+2 extra)  |
| B    |                 | JCBC BOLT M6 X 25MM (RB)  | 6<br>(+ 1 extra)  |
| C    | Q               | SPRING WASHER 5/16" (RB)  | 12<br>(+ 2 extra) |
| D    | 0               | FLAT WASHER 5/16 (RB)     | (+ 2 extra)       |
| E    | •               | ALLEN KEY M4 (BALL SHAPE) | 1                 |