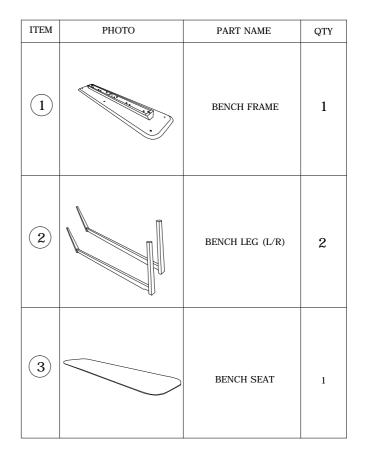

## nestnordic.com

Read the instruction carefully. Remove all the wrapping material, staples and straps from the carton. Refer to the hardware and furniture part list for guidance. Be sure that you have all the part before you start assembling. Place all the wooden furniture part on a clean and flat soft surface, such carpet or rubbermat to prevent from scratches.

CAUTION KEEP ALL THE PARTS OUT OF REACH OF CHILDREN

| ITEM | РНОТО           | HARDWARE NAME             | QTY               |
|------|-----------------|---------------------------|-------------------|
| A    | <u>aaaaaaaa</u> | JCBC BOLT M6 X 35MM (RB)  | 16<br>(+2 extra)  |
| B    |                 | JCBC BOLT M6 X 25MM (RB)  | 6<br>(+ 1 extra)  |
| C    | Q               | SPRING WASHER 5/16" (RB)  | 12<br>(+ 2 extra) |
| D    | 0               | FLAT WASHER 5/16 (RB)     | (+ 2 extra)       |
| E    | •               | ALLEN KEY M4 (BALL SHAPE) | 1                 |