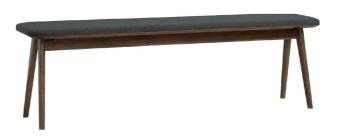

## nestnordic.com

Read the instruction carefully. Remove all the wrapping material, staples and straps from the carton. Refer to the hardware and furniture part list for guidance. Be sure that you have all the part before you start assembling. Place all the wooden furniture part on a clean and flat soft surface, such carpet or rubbermat to prevent from scratches.