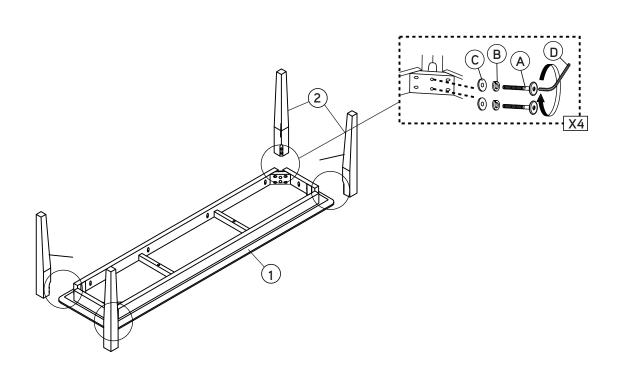

### CAUTION KEEP ALL THE PARTS OUT OF CHILDREN'S REACH

| ITEM | РНОТО    | HAREWARE NAME | QTY |
|------|----------|---------------|-----|
| A    | <b>@</b> | M6 x 60mm     | 8   |
| В    | @        | М6            | 8   |
| C    | 0        | М6            | 8   |
| D    |          | M4            | 1   |

| ITEM | РНОТО                                                                                                                                                                                                                                                                                                                                                                                                                                                                                                                                                                                                                                                                                                                                                                                                                                                                                                                                                                                                                                                                                                                                                                                                                                                                                                                                                                                                                                                                                                                                                                                                                                                                                                                                                                                                                                                                                                                                                                                                                                                                                                                          | PARTS NAME | QTY |
|------|--------------------------------------------------------------------------------------------------------------------------------------------------------------------------------------------------------------------------------------------------------------------------------------------------------------------------------------------------------------------------------------------------------------------------------------------------------------------------------------------------------------------------------------------------------------------------------------------------------------------------------------------------------------------------------------------------------------------------------------------------------------------------------------------------------------------------------------------------------------------------------------------------------------------------------------------------------------------------------------------------------------------------------------------------------------------------------------------------------------------------------------------------------------------------------------------------------------------------------------------------------------------------------------------------------------------------------------------------------------------------------------------------------------------------------------------------------------------------------------------------------------------------------------------------------------------------------------------------------------------------------------------------------------------------------------------------------------------------------------------------------------------------------------------------------------------------------------------------------------------------------------------------------------------------------------------------------------------------------------------------------------------------------------------------------------------------------------------------------------------------------|------------|-----|
| 1    |                                                                                                                                                                                                                                                                                                                                                                                                                                                                                                                                                                                                                                                                                                                                                                                                                                                                                                                                                                                                                                                                                                                                                                                                                                                                                                                                                                                                                                                                                                                                                                                                                                                                                                                                                                                                                                                                                                                                                                                                                                                                                                                                | Bench Seat | 1   |
| 2    | The state of the s | Bench Leg  | 4   |