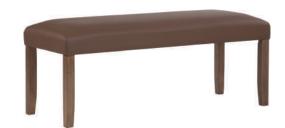

#### CAUTION KEEP ALL THE PARTS OUT OF CHILDREN'S REACH.

| ITEM | РНОТО     | HARDWARE NAME                     | QTY | SPARE<br>QTY |
|------|-----------|-----------------------------------|-----|--------------|
| A    |           | JCBC SCREW<br>M6 X 50MM           | 8   |              |
| ₿    | Ø         | SPRING WASHER<br>1/4"             | 8   |              |
| C    | 0         | FLAT WASHER<br>1 /4"              | 8   |              |
| D    | $\langle$ | M4 ALLEN KEY<br>(BALL SHAPE) LONG | 1   |              |