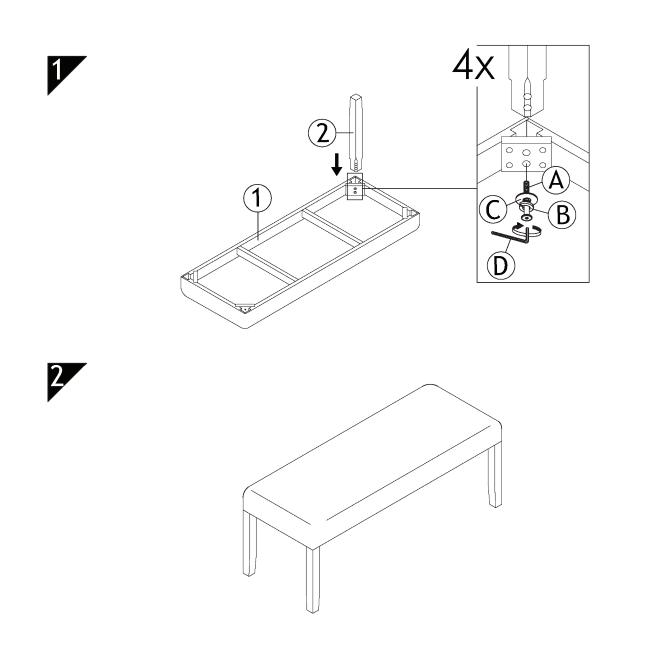

#### CAUTION KEEP ALL THE PARTS OUT OF CHILDREN'S REACH.

| ITEM | РНОТО     | HARDWARE NAME                     | QTY | SPARE<br>QTY |
|------|-----------|-----------------------------------|-----|--------------|
| A    |           | JCBC SCREW<br>M6 X 50MM           | 8   |              |
| ₿    | Ø         | SPRING WASHER<br>1/4"             | 8   |              |
| C    | 0         | FLAT WASHER<br>1 /4"              | 8   |              |
| D    | $\langle$ | M4 ALLEN KEY<br>(BALL SHAPE) LONG | 1   |              |