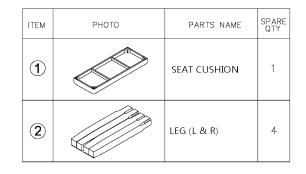

#### CAUTION KEEP ALL THE PARTS OUT OF CHILDREN'S REACH.

| ITEM | РНОТО     | HARDWARE NAME                     | QTY | SPARE<br>QTY |
|------|-----------|-----------------------------------|-----|--------------|
| A    |           | JCBC SCREW<br>M6 X 50MM           | 8   |              |
| ₿    | Ø         | SPRING WASHER<br>1/4"             | 8   |              |
| C    | 0         | FLAT WASHER<br>1 /4"              | 8   |              |
| D    | $\langle$ | M4 ALLEN KEY<br>(BALL SHAPE) LONG | 1   |              |