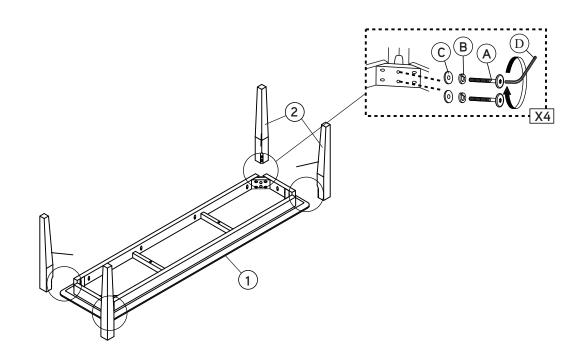

#### CAUTION

KEEP ALL THE PARTS OUT OF CHILDREN'S REACH

| ITEM | РНОТО   | HAREWARE NAME | QTY |
|------|---------|---------------|-----|
| A    | ()()    | M6 x 60mm     | 8   |
| B    | Ø       | М6            | 8   |
| C    | $\odot$ | М6            | 8   |
| D    |         | M4            | 1   |

| ITEM | РНОТО | PARTS NAME | QTY |
|------|-------|------------|-----|
| 1    |       | Bench Seat | 1   |
| 2    |       | Bench Leg  | 4   |

## LEONA

1

2