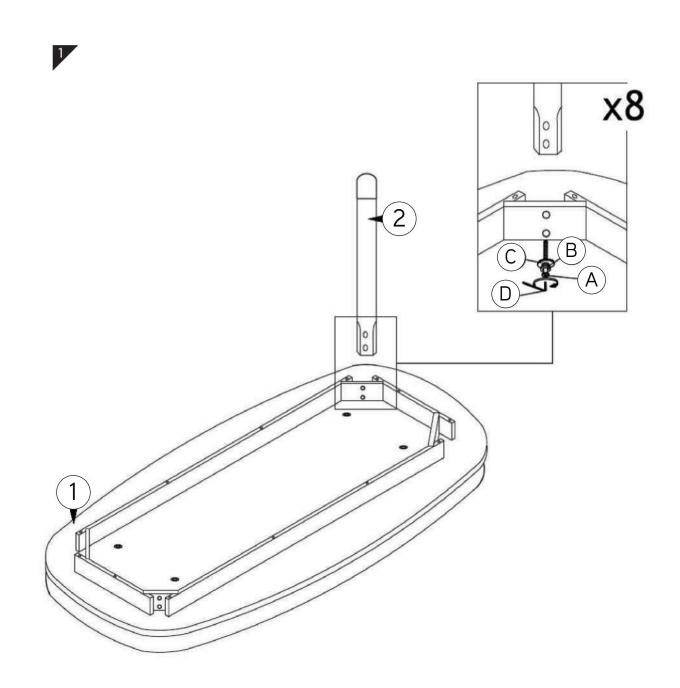

### nuhoom.com

Read the instructions carefully. Remove all the wrappings, staples and straps from the carton. Refer to the hardware and furniture part list for guidance. Make sure that you have all the parts before you start assembling. Place all the wooden furniture parts on a clean, flat and soft surface, such as a carpet or rubbermat to prevent scratches.

#### CAUTION KEEP ALL THE PARTS OUT OF CHILDREN'S REACH.

| ITEM | PART LIST | QTY |
|------|-----------|-----|
| 1    | SE AT     | ▶ 1 |
| 2    | LEG       | 4   |