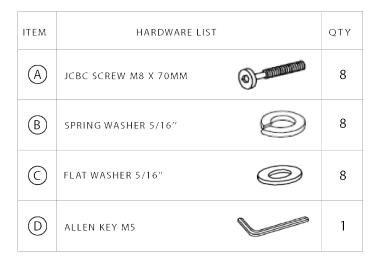

### nuhoom.com

Read the instructions carefully. Remove all the wrappings, staples and straps from the carton. Refer to the hardware and furniture part list for guidance. Make sure that you have all the parts before you start assembling. Place all the wooden furniture parts on a clean, flat and soft surface, such as a carpet or rubbermat to prevent scratches.

#### CAUTION KEEP ALL THE PARTS OUT OF CHILDREN'S REACH.

| ITEM | PART LIST | QTY |
|------|-----------|-----|
| 1    | SE AT     | ▶ 1 |
| 2    | LEG       | 4   |