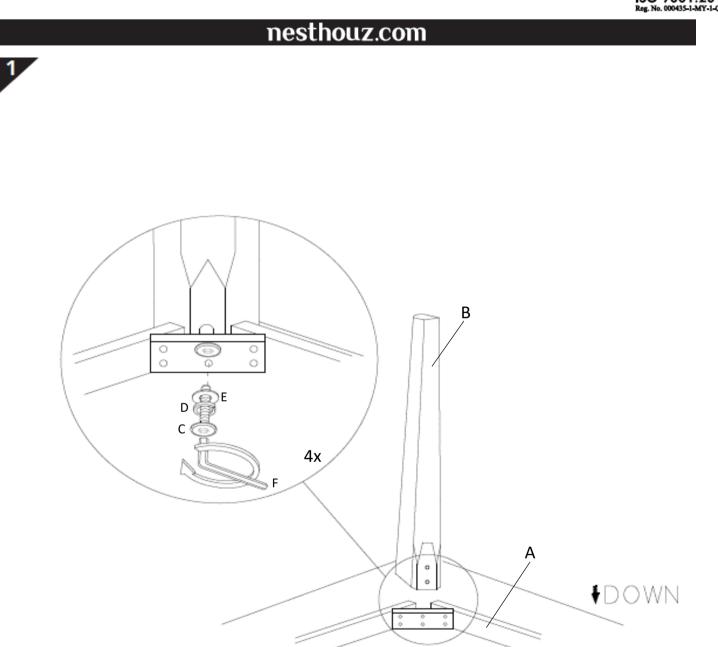

### nesthouz.com

Read the instruction carefully. Remove all the wrapping material, staples and straps from the carton. Refer to the hardware and furniture part list for guidance. Be sure that you have all the parts before you start assembling. Place all the wooden furniture part on a clean and flat soft surface, such as carpet or rubbermat to p revent from sc ratches.

### C A UT IO N KEEP ALL THE PARTS OUT OF REACH OF CHILDREN .

| ITEM | РНОТО | HARDWARE NAME      | QTY | ITEM |  |
|------|-------|--------------------|-----|------|--|
| С    | ().   | JCBC SCREW M6X60MM | 8   |      |  |
| D    | Q     | SPRING WAHSER M6   | 8   | А    |  |
| E    | 0     | FLAT WASHER M6     | 8   |      |  |
| F    |       | ALLEN KEY M4       | 1   |      |  |
|      |       |                    |     |      |  |

| ITEM | рното | PART NAME | QTY |
|------|-------|-----------|-----|
| A    |       | SEAT      | 1   |
| В    |       | FRONT LEG | 4   |