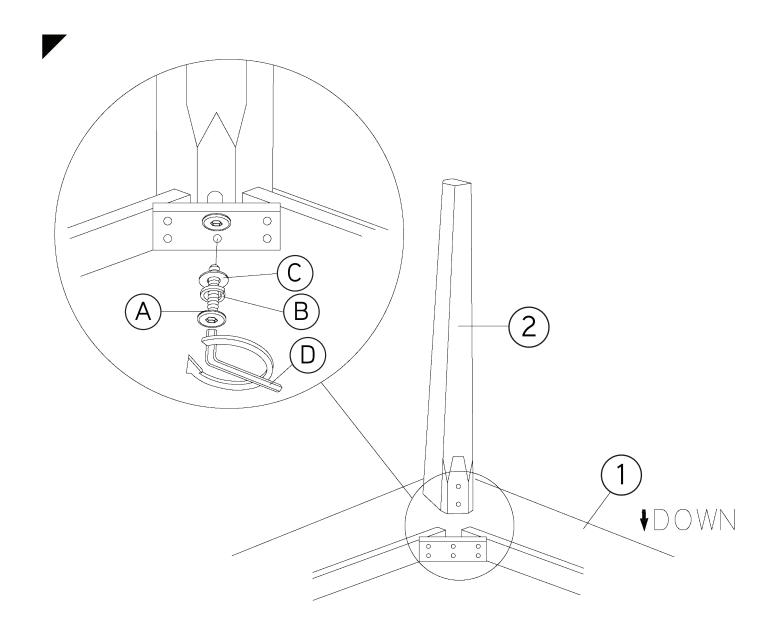

## CAUTION KEEP ALL THE PARTS OUT OF CHILDREN'S REACH.

| ITE M | РНО ТО   | HA RE WA RE N AME    | QTY |
|-------|----------|----------------------|-----|
| A     |          | JCBC SCREW M6 x 60mm | 8   |
| B     | <b>©</b> | SPRING WASHER M6     | 8   |
| (C)   | 0        | FLAT WASHER M6       | 8   |
| (D)   |          | ALLEN KEY M6         | 1   |

| I TE M | PH O TO | PA R T S N AME | QTY |
|--------|---------|----------------|-----|
| 1      |         | SEAT           | 1   |
| 2      |         | LEG            | 4   |