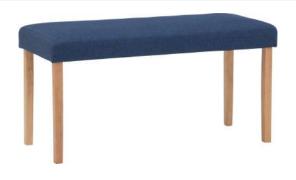

| I TE M | PH O TO | PA R T S N AME | QTY |
|--------|---------|----------------|-----|
| 1      |         | SEAT           | 1   |
| 2      |         | LEG            | 4   |