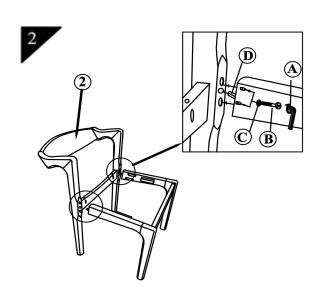

## nuhoom.com

Read the instructions carefully. Remove all the wrappings, staples and straps from the carton. Refer to the hardware and furniture part list for guidance. Make sure that you have all the parts before you start assembling. Place all the wooden furniture parts on a clean, flat and soft surface, such as a carpet or rubbermat to prevent scratches.

### CAUTION KEEP ALL THE PARTS OUT OF CHILDREN'S REACH.

| ITEM     | РНОТО                                  | HAREWARE NAME         | OTY |
|----------|----------------------------------------|-----------------------|-----|
| (A)      |                                        | M4 x 110mm ALLEN KEY. | 1   |
| <b>B</b> | 0                                      | M6 x 50mm JCBC BOLT   | 8   |
| (C)      | @                                      | Spring Washer         | 8   |
| D        |                                        | Wood Dowel 8 x 30mm   | 4   |
| E        | ~~~~~~~~~~~~~~~~~~~~~~~~~~~~~~~~~~~~~~ | Screw M4 x 32mm       | 4   |

| ITEM | РНОТО | HAREWARE NAME | OTY |
|------|-------|---------------|-----|
| 1    |       | Side Frame L  | 1   |
| 2    | -     | Side Frame R  | 1   |
| 3    |       | Back Frame    | 1   |
| 4    |       | Side Rail R   | 2   |
| 5    |       | Center Rail   | 1   |