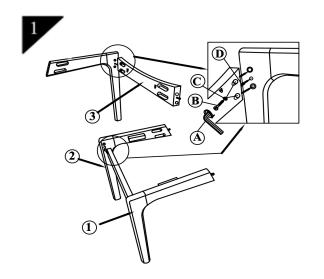

## nuhoom.com

Read the instructions carefully. Remove all the wrappings, staples and straps from the carton. Refer to the hardware and furniture part list for guidance. Make sure that you have all the parts before you start assembling. Place all the wooden furniture parts on a clean, flat and soft surface, such as a carpet or rubbermat to prevent scratches.

### CAUTION KEEP ALL THE PARTS OUT OF CHILDREN'S REACH.

| ITEM     | РНОТО                                  | HAREWARE NAME         | OTY |
|----------|----------------------------------------|-----------------------|-----|
| (A)      |                                        | M4 x 110mm ALLEN KEY. | 1   |
| <b>B</b> | 0                                      | M6 x 50mm JCBC BOLT   | 8   |
| (C)      | @                                      | Spring Washer         | 8   |
| D        |                                        | Wood Dowel 8 x 30mm   | 4   |
| E        | ~~~~~~~~~~~~~~~~~~~~~~~~~~~~~~~~~~~~~~ | Screw M4 x 32mm       | 4   |

| ITEM | РНОТО | HAREWARE NAME | OTY |
|------|-------|---------------|-----|
| 1    |       | Side Frame L  | 1   |
| 2    | -     | Side Frame R  | 1   |
| 3    |       | Back Frame    | 1   |
| 4    |       | Side Rail R   | 2   |
| 5    |       | Center Rail   | 1   |