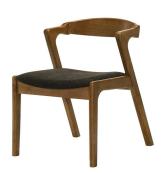

## nuhoom.com

Read the instructions carefully. Remove all the wrappings, staples and straps from the carton. Refer to the hardware and furniture part list for guidance. Make sure that you have all the parts before you start assembling. Place all the wooden furniture parts on a clean, flat and soft surface, such as a carpet or rubbermat to prevent scratches.