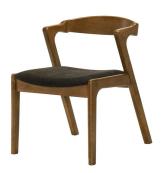

## nuhoom.com

Read the instructions carefully. Remove all the wrappings, staples and straps from the carton. Refer to the hardware and furniture part list for guidance. Make sure that you have all the parts before you start assembling. Place all the wooden furniture parts on a clean, flat and soft surface, such as a carpet or rubbermat to prevent scratches.