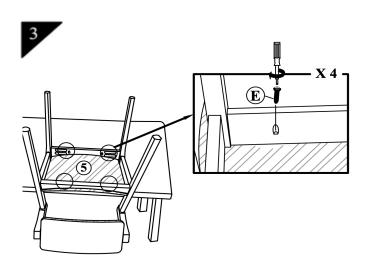

### CAUTION KEEP ALL THE PARTS OUT OF CHILDREN'S REACH.

| ITEM     | РНОТО                                  | HAREWARE NAME         | OTY |
|----------|----------------------------------------|-----------------------|-----|
| (A)      |                                        | M4 x 110mm ALLEN KEY. | 1   |
| <b>B</b> | 0                                      | M6 x 50mm JCBC BOLT   | 8   |
| (C)      | @                                      | Spring Washer         | 8   |
| D        |                                        | Wood Dowel 8 x 30mm   | 4   |
| E        | ~~~~~~~~~~~~~~~~~~~~~~~~~~~~~~~~~~~~~~ | Screw M4 x 32mm       | 4   |