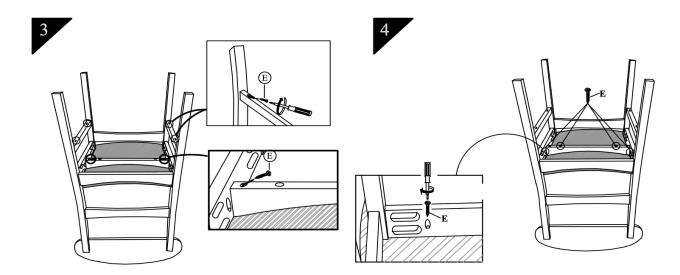

### CAUTION

KEEP ALL THE PARTS OUT OF CHILDREN'S REACH.

| ITEM | РНОТО | HAREWARE NAME         | ΟΤΥ |
|------|-------|-----------------------|-----|
| A    |       | M4 x 110mm ALLEN KEY. | 1   |
| B    | 0     | M6 x 50mm JCBC BOLT   | 8   |
| C    | Ø     | Spring Washer         | 8   |
| D    |       | Wood Dowel 8 x 30mm   | 2   |
| E    | \$    | Screw M4 x 32mm       | 10  |