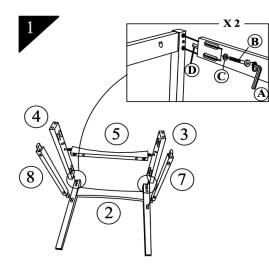

### CAUTION

KEEP ALL THE PARTS OUT OF CHILDREN'S REACH.

| ITEM | РНОТО | HAREWARE NAME         | ΟΤΥ |
|------|-------|-----------------------|-----|
| A    |       | M4 x 110mm ALLEN KEY. | 1   |
| B    | 0     | M6 x 50mm JCBC BOLT   | 8   |
| C    | Ø     | Spring Washer         | 8   |
| D    |       | Wood Dowel 8 x 30mm   | 2   |
| E    | \$    | Screw M4 x 32mm       | 10  |

| ITEM | РНОТО        | HAREWARE NAME | ΟΤΥ |
|------|--------------|---------------|-----|
|      |              | Back Frame    | 1   |
| 2    | F            | Front Frame   | 1   |
| 3    | and the seal | Side Rail L   | 1   |
| 4    | 12 12 2      | Side Rail R   | 1   |
| 5    |              | Center Rail   | 1   |
| 6    |              | Cushion Seat  | 1   |
| 7    |              | Strecher L    | 1   |
| 8    |              | Strecher R    | 1   |