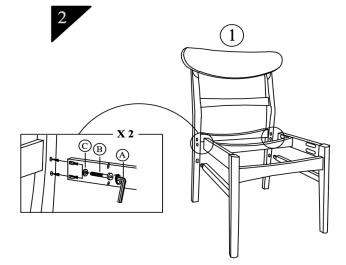

### CAUTION

KEEP ALL THE PARTS OUT OF CHILDREN'S REACH.

| ITEM | РНОТО | HAREWARE NAME         | ΟΤΥ |
|------|-------|-----------------------|-----|
| A    |       | M4 x 110mm ALLEN KEY. | 1   |
| B    | 0     | M6 x 50mm JCBC BOLT   | 8   |
| C    | Ø     | Spring Washer         | 8   |
| D    |       | Wood Dowel 8 x 30mm   | 2   |
| E    | \$    | Screw M4 x 32mm       | 10  |

| ITEM | РНОТО        | HAREWARE NAME | ΟΤΥ |
|------|--------------|---------------|-----|
|      |              | Back Frame    | 1   |
| 2    | F            | Front Frame   | 1   |
| 3    | and the seal | Side Rail L   | 1   |
| 4    | 12 12 2      | Side Rail R   | 1   |
| 5    |              | Center Rail   | 1   |
| 6    |              | Cushion Seat  | 1   |
| 7    |              | Strecher L    | 1   |
| 8    |              | Strecher R    | 1   |