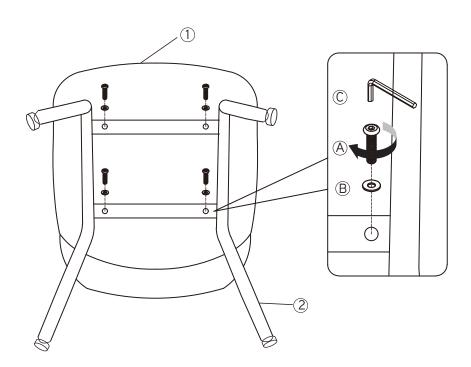

CAUTION
KEEP ALL THE PARTS OUT OF CHILDREN'S REACH.

| ITEM | РНОТО | HAREWARE NAME | QTY |
|------|-------|---------------|-----|
| A    |       | 1/4" x 9/5"   | 4   |
| B    | 0     | 1/4" x 5/8"   | 4   |
| (C)  |       |               | 1   |

| ПЕМ | РНОТО | PARTS NAME | QTY |
|-----|-------|------------|-----|
| 1   |       | Тор        | 1   |
| 2   |       | Leg        | 1   |

**CODING** - 241647

ISO 9001:2015 Reg. No. 000435-1-MY-1-QMS