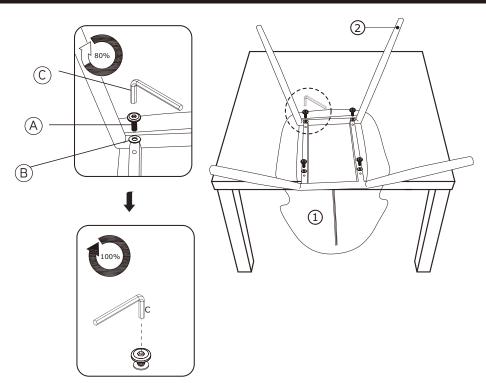

CAUTION
KEEP ALL THE PARTS OUT OF CHILDREN'S REACH.

| ITEM | РНОТО | HAREWARE NAME | QTY |
|------|-------|---------------|-----|
| A    |       | 1/4" x 9/5"   | 4   |
| B    | 0     | 1/4" x 5/8"   | 4   |
| ©    |       |               | 1   |

| TIEM | РНОТО | PARTS NAME | QTY |
|------|-------|------------|-----|
| 1    |       | Тор        | 1   |
| 2)   |       | Leg        | 1   |