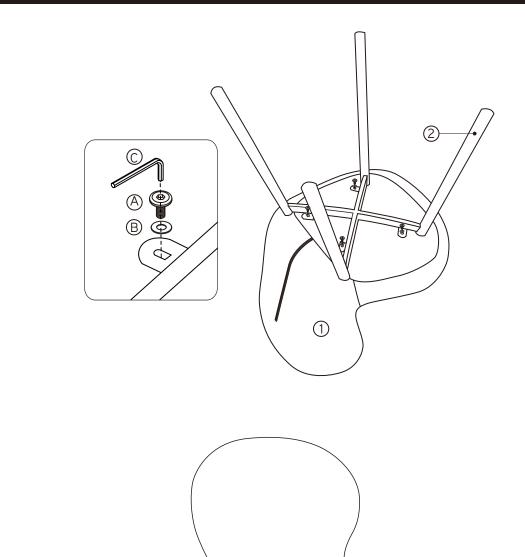

## LUOOMA.COM

Read the instructions carefully. Remove all the wrappings, staples and straps from the carton. Refer to the hardware and furniture part list for guidance. Make sure that you have all the parts before you start assembling. Place all the wooden furniture parts on a clean, flat and soft surface, such as a carpet or rubbermat to prevent scratches.

#### CAUTION KEEP ALL THE PARTS OUT OF CHILDREN'S REACH.

| ITEM | РНОТО      | HAREWARE NAME | QTY |
|------|------------|---------------|-----|
| A    |            | 1/4" x 9/5"   | 4   |
| B    | $\bigcirc$ | 1/4" x 5/8"   | 4   |
| C    |            |               | 1   |

| ПЕМ | РНОТО | PARTS NAME | QTY |
|-----|-------|------------|-----|
| 1   |       | Тор        | 1   |
| 2   |       | Leg        | 1   |