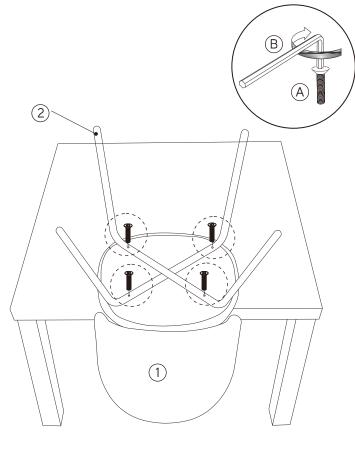

## nesthouz.com

Read the instructions carefully. Remove all the wrappings, staples and straps from the carton. Refer to the hardware and furniture part list for guidance. Make sure that you have all the parts before you start assembling. Place all the wooden furniture parts on a clean, flat and soft surface, such as a carpet or rubbermat to prevent scratches.

CAUTION
KEEP ALL THE PARTS OUT OF CHILDREN'S REACH.

| ITEM | РНОТО | HAREWARE NAME | QTY |
|------|-------|---------------|-----|
| A    |       | 1/4" x 9/5"   | 4   |
| B    |       |               | 1   |

| TIEM | РНОТО | PARTS NAME | QTY |
|------|-------|------------|-----|
| 1    |       | Тор        | 1   |
| 2    |       | Leg        | 1   |