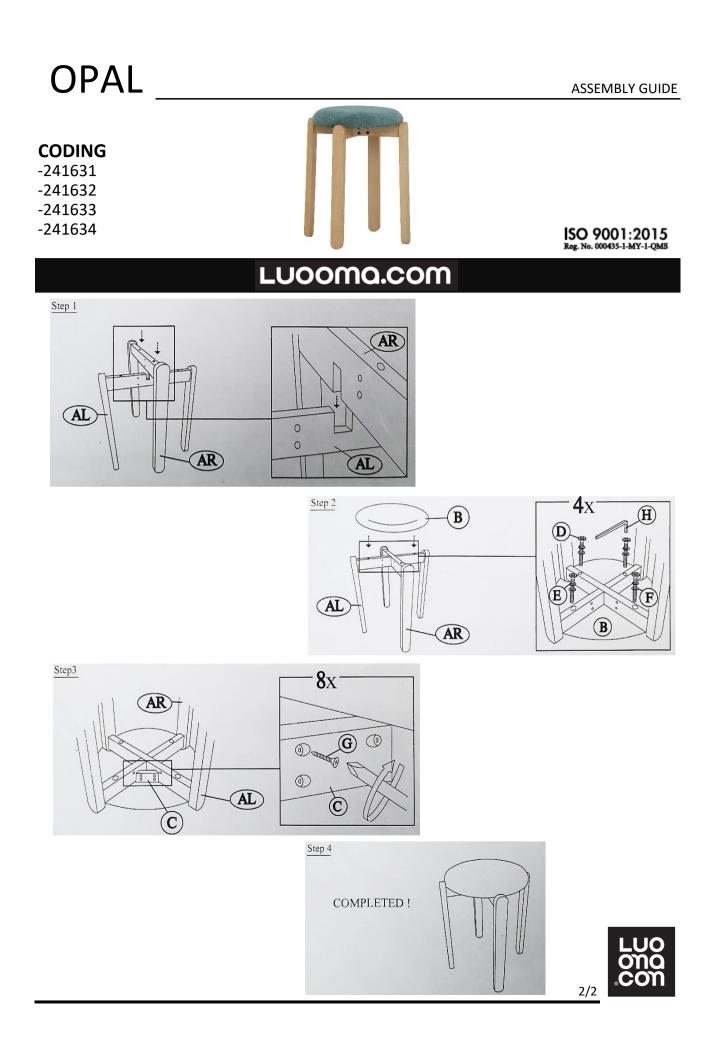

# OPAL

### CODING

-241631 -241632 -241633 -241634

## LUOOMA.COM

Read the instruction carefully. Remove all the wrapping, staples and straps from the carton. Refer to the hardware and furniture part list for guidance. Make sure that you have all parts before you start assembling. Place all the wooden furniture parts on a clean, flat and soft surface, such as a carpet or rubbermat to prevent scratches.

#### CAUTION KEEP ALL PARTS OUT OF CHILDREN'S REACH.

| ITEM | HARDWARE LIST (I         | OR 2 CHAIRS) | QTY    |
|------|--------------------------|--------------|--------|
| D    | M6 X 40MM<br>JCBC BOLT   |              | 8 PCS  |
| E    | 1/4 SPRING WASHER        | Ø            | 8 PCS  |
| F    | M6 X 13MM<br>FLAT WASHER | 0            | 8 PCS  |
| G    | M8 X 25MM<br>WOOD SCREW  |              | 16 PCS |
| н    | M4 ALLEN KEY (SHORT)     |              | 1 PC   |

| ITEM | PART LIST         | QTY   |
|------|-------------------|-------|
| AL   | CHAIR LEG (LEFT)  | 2 PCS |
| AR   | CHAIR LEG (RIGHT) | 2 PCS |
| В    | CUSHION SEAT      | 2 PCS |
| С    | CORNER BLOCK      | 4 PCS |