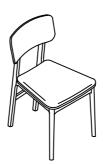

| ITEM | РНОТО | HAREWARE NAME     | QTY |
|------|-------|-------------------|-----|
| ①    | H     | BACK REST         | 1   |
| 2    |       | CUSHION SEAT      | 1   |
| 3    |       | FRONT LEG         | 1   |
| 4    |       | RAIL LEFT & RIGHT | 2   |