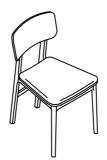

| ITEM | РНОТО | HAREWARE NAME     | QTY |
|------|-------|-------------------|-----|
| ①    | H     | BACK REST         | 1   |
| 2    |       | CUSHION SEAT      | 1   |
| 3    |       | FRONT LEG         | 1   |
| 4    |       | RAIL LEFT & RIGHT | 2   |