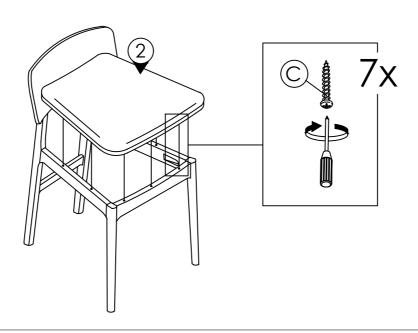

CAUTION KEEP ALL THE PARTS OUT OF CHILDREN'S REACH.

| ITEM | РНОТО                | HAREWARE NAME                    | QTY |
|------|----------------------|----------------------------------|-----|
| (A)  | (IIIIIIIIIIIIIIIIII) | JCBC SCREW<br>M6 x 50MM          | 4   |
| ®    |                      | SPRING WASHER<br>1/4"            | 4   |
| 0    | ©mmm>                | PAN HEAD WOOD<br>SCREW M5 x 32mm | 7   |
| 0    |                      | WOOD DOWEL<br>DIA 8 x 35MM       | 8   |
| €    |                      | M4 ALLEN KEY<br>(BALL SHAPE)LONG | 1   |

| ITEM | РНОТО | HAREWARE NAME     | QTY |
|------|-------|-------------------|-----|
| ①    | H     | BACK REST         | 1   |
| 2    |       | CUSHION SEAT      | 1   |
| 3    |       | FRONT LEG         | 1   |
| 4    |       | RAIL LEFT & RIGHT | 2   |