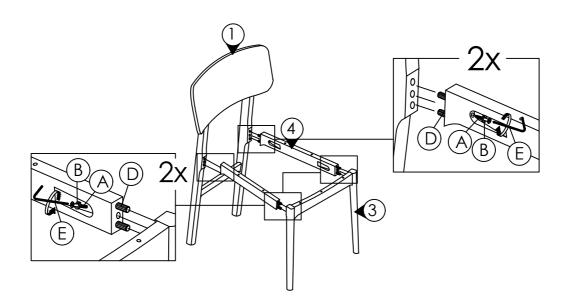

CAUTION KEEP ALL THE PARTS OUT OF CHILDREN'S REACH.

| ITEM | РНОТО                | HAREWARE NAME                    | QTY |
|------|----------------------|----------------------------------|-----|
| (A)  | (IIIIIIIIIIIIIIIIII) | JCBC SCREW<br>M6 x 50MM          | 4   |
| ®    |                      | SPRING WASHER<br>1/4"            | 4   |
| 0    | ©mmm>                | PAN HEAD WOOD<br>SCREW M5 x 32mm | 7   |
| 0    |                      | WOOD DOWEL<br>DIA 8 x 35MM       | 8   |
| €    |                      | M4 ALLEN KEY<br>(BALL SHAPE)LONG | 1   |

| ITEM | РНОТО | HAREWARE NAME     | QTY |
|------|-------|-------------------|-----|
| ①    | H     | BACK REST         | 1   |
| 2    |       | CUSHION SEAT      | 1   |
| 3    |       | FRONT LEG         | 1   |
| 4    |       | RAIL LEFT & RIGHT | 2   |