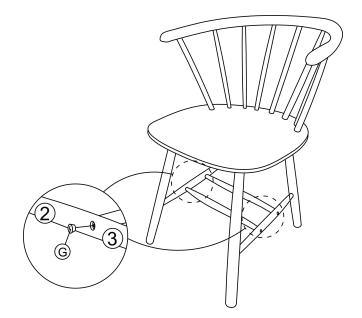

#### CAUTION

KEEP ALL THE PARTS OUT OF CHILDREN'S REACH.

| ITEM | рното      | HAREWARE NAME              | QTY |
|------|------------|----------------------------|-----|
| A    |            | Allen Key M4 X 60mm        | 1   |
| B    |            | JCBC Bolt M6 X 30mm        | 6   |
| C    |            | JCBC Bolt M6 X 50mm        | 4   |
| D    | Ð          | Spring Washer<br>M6 X 13mm | 10  |
| E    | 0          | Flat Washer<br>M6 X 13mm   | 10  |
| F    |            | Barrel Nut<br>M6 X 9.8mm   | 4   |
| G    | $\bigcirc$ | Wood Button 14mm           | 4   |

| ITEM | рното | PARTS NAME     | QTY |
|------|-------|----------------|-----|
| 1    |       | Chair Backrest | 1   |
| 2    |       | Chair Leg (L)  | 1   |
| 3    |       | Chair Leg (R)  | 1   |
| 4    |       | Stretcher      | 2   |