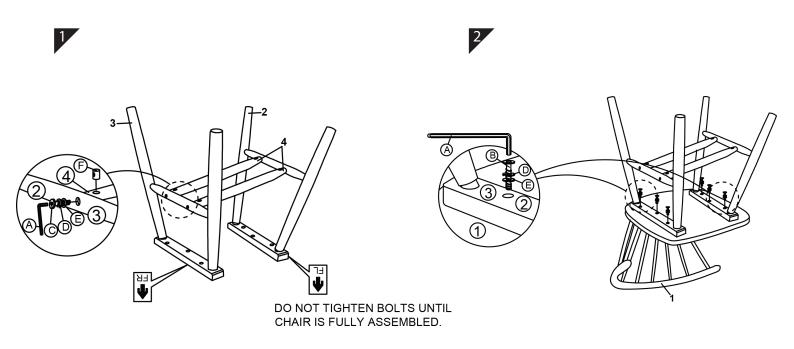

#### CAUTION

KEEP ALL THE PARTS OUT OF CHILDREN'S REACH.

| ITEM | рното      | HAREWARE NAME              | QTY |
|------|------------|----------------------------|-----|
| A    |            | Allen Key M4 X 60mm        | 1   |
| B    |            | JCBC Bolt M6 X 30mm        | 6   |
| C    |            | JCBC Bolt M6 X 50mm        | 4   |
| D    | Ð          | Spring Washer<br>M6 X 13mm | 10  |
| E    | 0          | Flat Washer<br>M6 X 13mm   | 10  |
| F    |            | Barrel Nut<br>M6 X 9.8mm   | 4   |
| G    | $\bigcirc$ | Wood Button 14mm           | 4   |

| ITEM | рното | PARTS NAME     | QTY |
|------|-------|----------------|-----|
| 1    |       | Chair Backrest | 1   |
| 2    |       | Chair Leg (L)  | 1   |
| 3    |       | Chair Leg (R)  | 1   |
| 4    |       | Stretcher      | 2   |