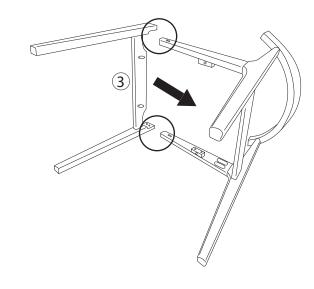

| ITEM | РНОТО | PARTS NAME         | QTY |
|------|-------|--------------------|-----|
| 1    |       | BACK REST          | 1   |
| 2    | R     | SIDE RAILS - L & R | 2   |
| 3    |       | FRONT LEG          | 1   |
| 4    |       | CUSHION SEAT       | 1   |