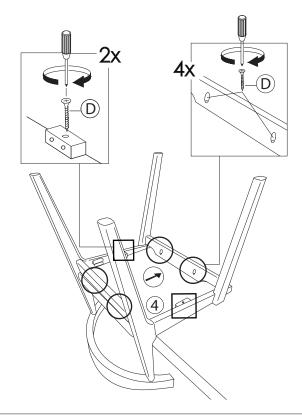

CAUTION
KEEP ALL THE PARTS OUT OF CHILDREN'S REACH.

| ITEM | РНОТО              | HARDWARE NAME                     | QTY |
|------|--------------------|-----------------------------------|-----|
| A    | <b></b>            | JCBC SCREW M6 x 50MM              | 4   |
| B    |                    | JCBC SCREW M6 x 25MM              | 4   |
| C    |                    | SPRING WASHER 1/4"                | 8   |
| D    | <i>~aaaaaa</i> (†) | CSK SCREW M4 X 32MM               | 6   |
| E    | 0                  | NYLON WASHER<br>15 X 15 X 6MM     | 4   |
| F    |                    | WOOD DOWEL<br>Ø8 x 30MM           | 2   |
| G    | 0=                 | M4 ALLEN KEY LONG<br>(BALL SHAPE) | 1   |

| ITEM | РНОТО | PARTS NAME         | QTY |
|------|-------|--------------------|-----|
| 1    |       | BACK REST          | 1   |
| 2    | R     | SIDE RAILS - L & R | 2   |
| 3    |       | FRONT LEG          | 1   |
| 4    |       | CUSHION SEAT       | 1   |