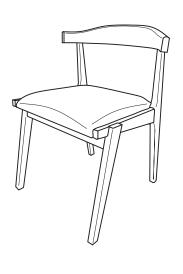

| B    |                    | JCBC SCREW M6 x 25MM              | 4   |
| C    |                    | SPRING WASHER 1/4"                | 8   |
| D    | <i>~aaaaaa</i> (†) | CSK SCREW M4 X 32MM               | 6   |
| E    | 0                  | NYLON WASHER<br>15 X 15 X 6MM     | 4   |
| F    |                    | WOOD DOWEL<br>Ø8 x 30MM           | 2   |
| G    | 0=                 | M4 ALLEN KEY LONG<br>(BALL SHAPE) | 1   |

| ITEM | РНОТО | PARTS NAME         | QTY |
|------|-------|--------------------|-----|
| 1    |       | BACK REST          | 1   |
| 2    | R     | SIDE RAILS - L & R | 2   |
| 3    |       | FRONT LEG          | 1   |
| 4    |       | CUSHION SEAT       | 1   |

**CODING** 

- 241530 241531



ISO 9001:2015 Reg, No. 000435-1-MY-1-QMS

## LUOOMa.com