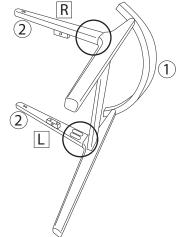

| ITEM | РНОТО | PARTS NAME         | QTY |
|------|-------|--------------------|-----|
| 1    |       | BACK REST          | 1   |
| 2    | R     | SIDE RAILS - L & R | 2   |
| 3    |       | FRONT LEG          | 1   |
| 4    |       | CUSHION SEAT       | 1   |