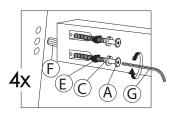

CAUTION
KEEP ALL THE PARTS OUT OF CHILDREN'S REACH.

| ITEM | РНОТО              | HARDWARE NAME                     | QTY |
|------|--------------------|-----------------------------------|-----|
| A    | <b></b>            | JCBC SCREW M6 x 50MM              | 4   |
| B    |                    | JCBC SCREW M6 x 25MM              | 4   |
| C    |                    | SPRING WASHER 1/4"                | 8   |
| D    | <i>~aaaaaa</i> (†) | CSK SCREW M4 X 32MM               | 6   |
| E    | 0                  | NYLON WASHER<br>15 X 15 X 6MM     | 4   |
| F    |                    | WOOD DOWEL<br>Ø8 x 30MM           | 2   |
| G    | 0=                 | M4 ALLEN KEY LONG<br>(BALL SHAPE) | 1   |