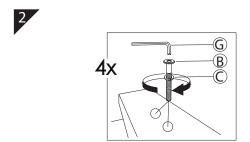

CAUTION
KEEP ALL THE PARTS OUT OF CHILDREN'S REACH.

| ITEM | РНОТО              | HARDWARE NAME                     | QTY |
|------|--------------------|-----------------------------------|-----|
| A    | <b></b>            | JCBC SCREW M6 x 50MM              | 4   |
| B    |                    | JCBC SCREW M6 x 25MM              | 4   |
| C    |                    | SPRING WASHER 1/4"                | 8   |
| D    | <i>~aaaaaa</i> (†) | CSK SCREW M4 X 32MM               | 6   |
| E    | 0                  | NYLON WASHER<br>15 X 15 X 6MM     | 4   |
| F    |                    | WOOD DOWEL<br>Ø8 x 30MM           | 2   |
| G    | 0=                 | M4 ALLEN KEY LONG<br>(BALL SHAPE) | 1   |