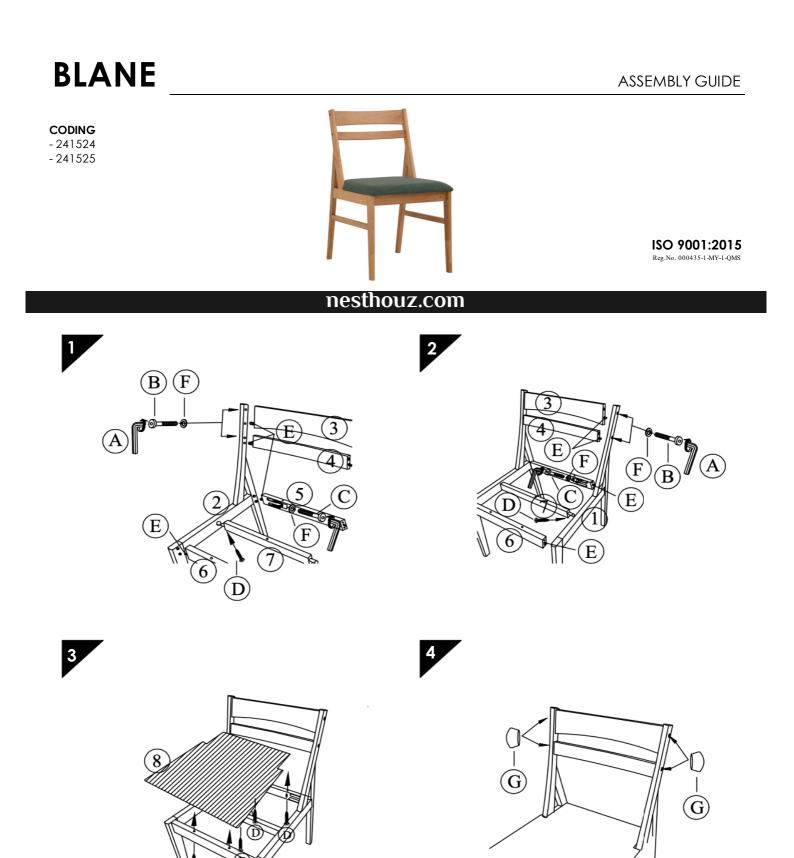

## nesthouz.com

Read the instructions carefully. Remove all the wrappings, staples and straps from the carton. Refer to the hardware and furniture part list for guidance. Make sure that you have all the parts before you start assembling. Place all the wooden furniture parts on a clean, flat and soft surface, such as a carpet or rubbermat to prevent scratches.

## CAUTION

KEEP ALL THE PARTS OUT OF CHILDREN'S REACH.

| ITEM | РНОТО                                              | HAREWARE NAME         | ΟΤΥ |
|------|----------------------------------------------------|-----------------------|-----|
| A    |                                                    | M4 x 110mm ALLEN KEY. | 1   |
| B    | 0                                                  | M6 x 30mm JCBC BOLT   | 4   |
| C    | <u>()</u>                                          | M6 x 30mm JCBC BOLT   | 8   |
| D    | ( <del>)</del> ))))))))))))))))))))))))))))))))))) | Screw M4 x 32mm       | 7   |
| E    |                                                    | Wood Dowel 8 x 30mm   | 8   |
| F    | Ø                                                  | Spring Washer         | 12  |
| G    | 0                                                  | Wood Button           | 4   |

| ITEM | РНОТО | HAREWARE NAME | ΟΤΥ |
|------|-------|---------------|-----|
|      |       | Side Frame R  | 1   |
| 2    | A     | Side Frame L  | 1   |
| 3    |       | Back Rail 1   | 1   |
| 4    |       | Back Rail 2   | 1   |
| 5    | 1     | Back Rail 3   | 1   |
| 6    |       | Front Rail    | 1   |
| 7    |       | Support       | 1   |
| 8    |       | Cushion Seat  | 1   |