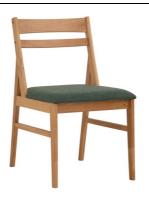

## BLANE

- 241525



ASSEMBLY GUIDE

ISO 9001:2015 Reg.No. 000435-1-MY-1-QMS

## nesthouz.com

Read the instructions carefully. Remove all the wrappings, staples and straps from the carton. Refer to the hardware and furniture part list for guidance. Make sure that you have all the parts before you start assembling. Place all the wooden furniture parts on a clean, flat and soft surface, such as a carpet or rubbermat to prevent scratches.

## CAUTION

KEEP ALL THE PARTS OUT OF CHILDREN'S REACH.

| ITEM | РНОТО                                              | HAREWARE NAME         | ΟΤΥ |
|------|----------------------------------------------------|-----------------------|-----|
| A    |                                                    | M4 x 110mm ALLEN KEY. | 1   |
| B    | 0