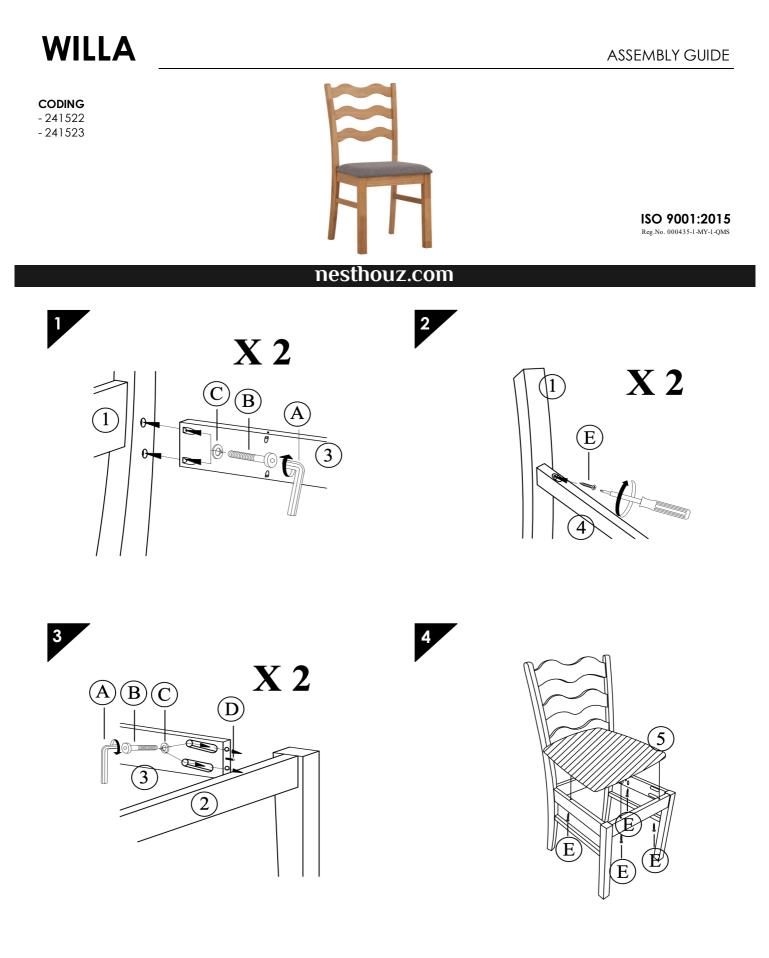

## WILLA

**CODING** - 241522 - 241523

## ASSEMBLY GUIDE

ISO 9001:2015 Reg.No. 000435-1-MY-1-QMS

## nesthouz.com

Read the instructions carefully. Remove all the wrappings, staples and straps from the carton. Refer to the hardware and furniture part list for guidance. Make sure that you have all the parts before you start assembling. Place all the wooden furniture parts on a clean, flat and soft surface, such as a carpet or rubbermat to prevent scratches.

## CAUTION

KEEP ALL THE PARTS OUT OF CHILDREN'S REACH.

| ITEM | РНОТО | HAREWARE NAME         | ΟΤΥ |
|------|-------|-----------------------|-----|
| A    |       | M4 x 110mm ALLEN KEY. | 1   |
| B    |       | M6 x 50mm JCBC BOLT   | 8   |
| C    | Ø     | Spring Washer         | 8   |
| D    |       | Wood Dowel 8 x 30mm   | 2   |
| E    | <     | Screw M4 x 32mm       | 8   |

| ITEM | РНОТО | HAREWARE NAME | ΟΤΥ |
|------|-------|---------------|-----|
|      |       | Back Frame    | 1   |
| 2    | P     | Front Frame   | 1   |
| 3    | log   | Side Rail     | 2   |
| 4    |       | Stretcher     | 2   |
| 5    |       | Cushion Seat  | 1   |