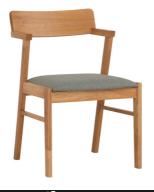

## ZELIG

## nesthouz.com

Read the instructions carefully. Remove all the wrappings, staples and straps from the carton. Refer to the hardware and furniture part list for guidance. Make sure that you have all the parts before you start assembling. Place all the wooden furniture parts on a clean, flat and soft surface, such as a carpet or rubbermat to prevent scratches.