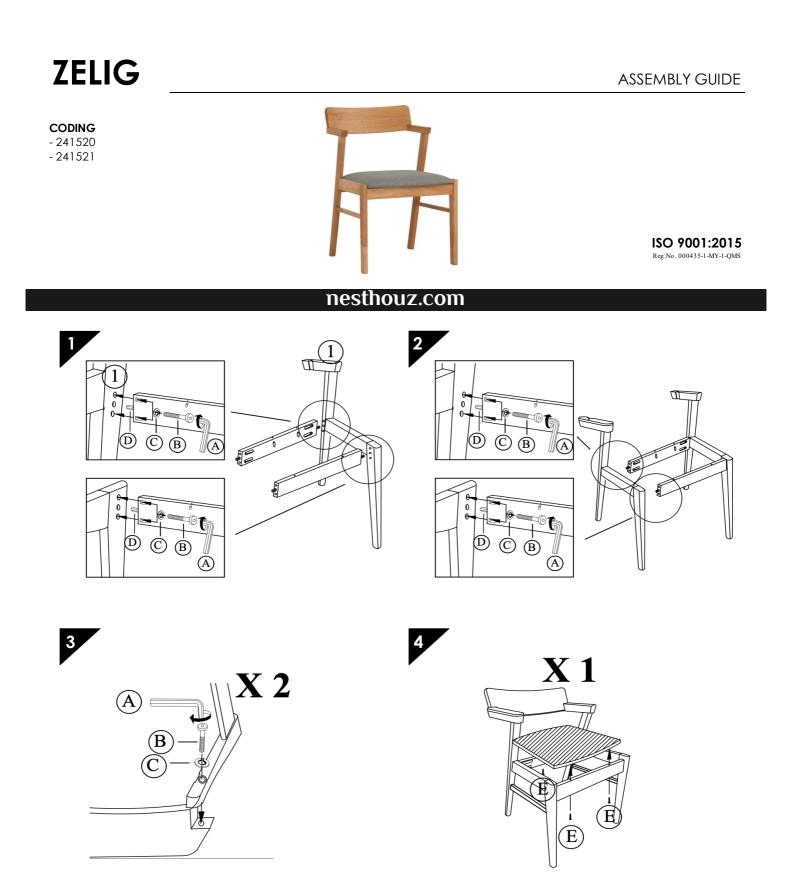

## ZELIG

## ASSEMBLY GUIDE

ISO 9001:2015 Reg.No. 000435-1-MY-1-QMS

## nesthouz.com

Read the instructions carefully. Remove all the wrappings, staples and straps from the carton. Refer to the hardware and furniture part list for guidance. Make sure that you have all the parts before you start assembling. Place all the wooden furniture parts on a clean, flat and soft surface, such as a carpet or rubbermat to prevent scratches.

## CAUTION

KEEP ALL THE PARTS OUT OF CHILDREN'S REACH.

| ITEM | РНОТО                                                           | HAREWARE NAME         | ΟΤΥ |
|------|-----------------------------------------------------------------|-----------------------|-----|
| A    |                                                                 | M4 x 110mm ALLEN KEY. | 1   |
| B    | 0                                                               | M6 x 50mm JCBC BOLT   | 10  |
| C    | Ø                                                               | Spring Washer         | 10  |
| D    |                                                                 | Wood Dowel 8 x 30mm   | 4   |
| E    | <commune}< td=""><td>Screw M4 x 32mm</td><td>4</td></commune}<> | Screw M4 x 32mm       | 4   |

| ITEM | РНОТО | HAREWARE NAME | ΟΤΥ |
|------|-------|---------------|-----|
|      |       | Side Frame R  | 1   |
| 2    |       | Side Frame L  | 1   |
| 3    |       | Back Rail 1   | 1   |
| 4    |       | Back Rail 2   | 1   |
| 5    |       | Front Rail    | 1   |
| 6    |       | Cushion Seat  | 1   |