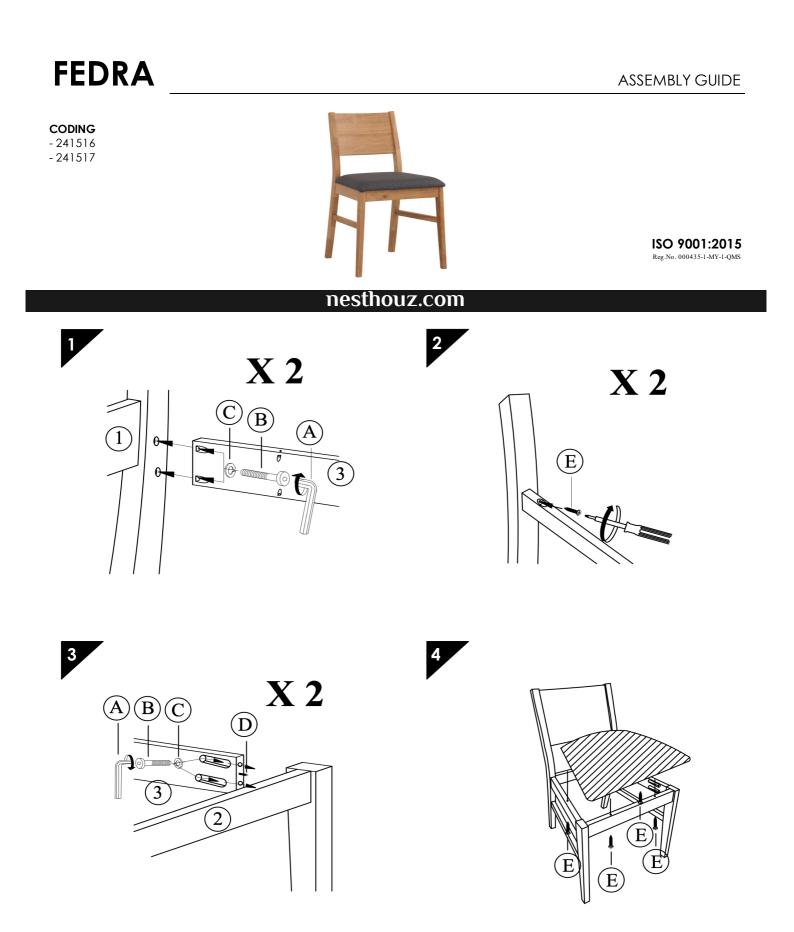

## FEDRA

ASSEMBLY GUIDE

ISO 9001:2015 Reg.No. 000435-1-MY-1-QMS

## nesthouz.com

Read the instructions carefully. Remove all the wrappings, staples and straps from the carton. Refer to the hardware and furniture part list for guidance. Make sure that you have all the parts before you start assembling. Place all the wooden furniture parts on a clean, flat and soft surface, such as a carpet or rubbermat to prevent scratches.

## CAUTION

KEEP ALL THE PARTS OUT OF CHILDREN'S REACH.

| ITEM | РНОТО                                  | HAREWARE NAME         | ΟΤΥ |
|------|----------------------------------------|-----------------------|-----|
| A    |                                        | M4 x 110mm ALLEN KEY. | 1   |
| B    | 0                                      | M6 x 50mm JCBC BOLT   | 8   |
| C    | Ø                                      | Spring Washer         | 8   |
| D    |                                        | Wood Dowel 8 x 30mm   | 2   |
| E    | ~~~~~~~~~~~~~~~~~~~~~~~~~~~~~~~~~~~~~~ | Screw M4 x 32mm       | 8   |

| ITEM | РНОТО      | HAREWARE NAME | ΟΤΥ |
|------|------------|---------------|-----|
|      |            | Back Frame    | 1   |
| 2    | P          | Front Frame   | 1   |
| 3    | fog<br>fog | Side Rail     | 2   |
| 4    |            | Stretcher     | 2   |
| 5    |            | Cushion Seat  | 1   |