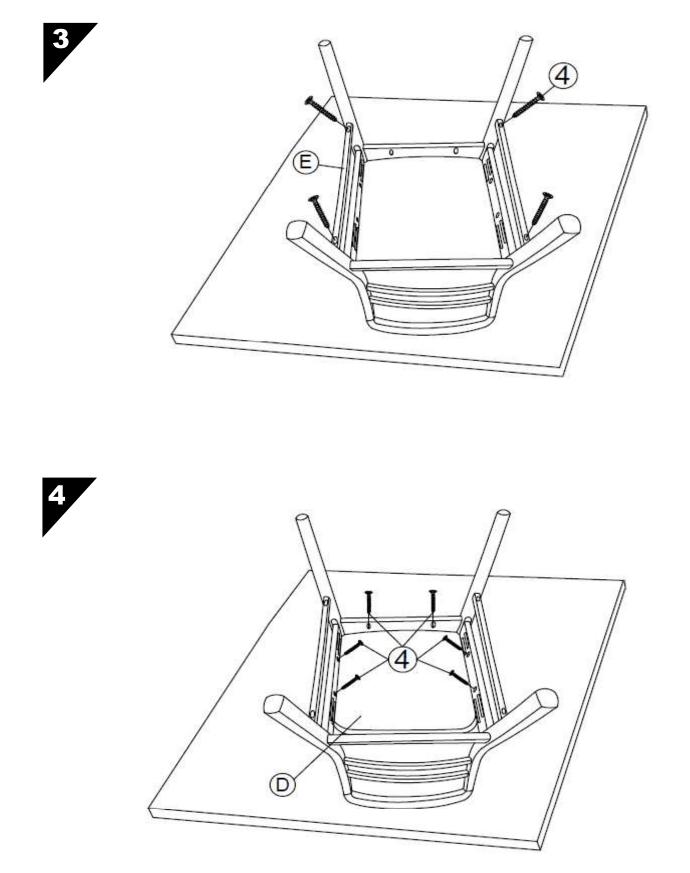

### nesthouz.com

Read the instruction carefully. Remove all the wrapping material, staples and straps from the carton. Refer to the hardware and furniture part list for guidance. Be sure that you have all the parts before you start assembling. Place all the wooden furniture part on a clean and flat soft surface, such as carpet or rubbermat to p revent from sc ratches.

#### KEEP ALL THE PARTS OUT OF REACH OF CHILDREN .

| ITEM | рното      | HARDWARE NAME        | QTY | ITEM | рното      | PART NAME             | QTY |
|------|------------|----------------------|-----|------|------------|-----------------------|-----|
| 1    | ()         | JCBB SCREW M6 X 60MM | 8   |      |            |                       |     |
| 2    | Ø          | SPRING WASHER M6     | 8   | A    |            | BACK REST             | 1   |
| 3    | [0]        | NYLON-WASHER M6      | 8   |      | ß          |                       |     |
| 4    | Banananin  | C/B SCREW M4 X 32MM  | 10  | в    | M          | FRONT LEG             | 1   |
| 5    |            | WOOD DOWEL M8 X 30MM | 4   |      | U          | -                     | 6   |
| 6    |            | ALLEN KEY M4 X 100MM | 1   | с    |            | RAIL ( L & R)         | 2   |
| 7    | $\bigcirc$ | PASTE PAD 20MM       | 4   |      |            |                       | 2   |
| с съ |            | 20                   |     | D    | $\bigcirc$ | SEAT                  | 1   |
|      |            |                      |     | E    |            | RAIL SUPPORT ( L & R) | 2   |