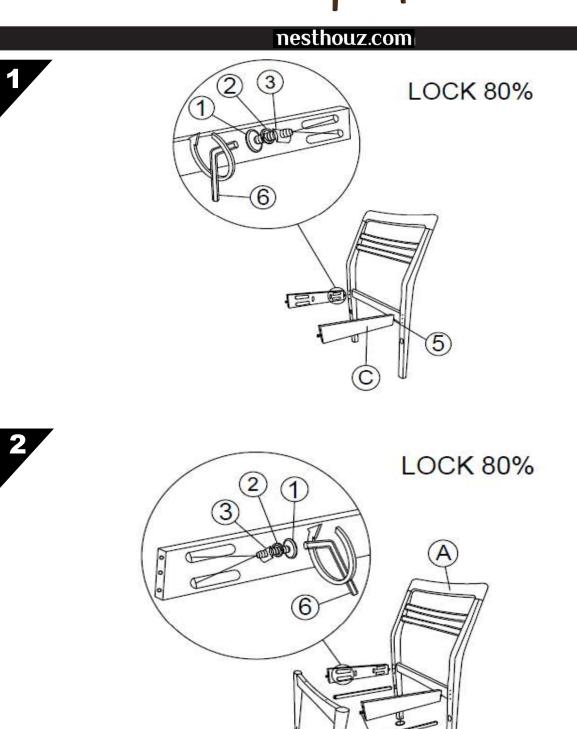

### nesthouz.com

Read the instruction carefully. Remove all the wrapping material, staples and straps from the carton. Refer to the hardware and furniture part list for guidance. Be sure that you have all the parts before you start assembling. Place all the wooden furniture part on a clean and flat soft surface, such as carpet or rubbermat to p revent from sc ratches.

#### KEEP ALL THE PARTS OUT OF REACH OF CHILDREN .

| ITEM | рното      | HARDWARE NAME        | QTY | ITEM | рното      | PART NAME             | QTY |
|------|------------|----------------------|-----|------|------------|-----------------------|-----|
| 1    | ()         | JCBB SCREW M6 X 60MM | 8   |      |            |                       |     |
| 2    | Ø          | SPRING WASHER M6     | 8   | A    |            | BACK REST             | 1   |
| 3    | [0]        | NYLON-WASHER M6      | 8   |      | ß          |                       |     |
| 4    | Banananin  | C/B SCREW M4 X 32MM  | 10  | в    | M          | FRONT LEG             | 1   |
| 5    |            | WOOD DOWEL M8 X 30MM | 4   |      | U          | -                     | 6   |
| 6    |            | ALLEN KEY M4 X 100MM | 1   | с    |            | RAIL ( L & R)         | 2   |
| 7    | $\bigcirc$ | PASTE PAD 20MM       | 4   |      |            |                       | 2   |
| с съ |            | 20                   |     | D    | $\bigcirc$ | SEAT                  | 1   |
|      |            |                      |     | E    |            | RAIL SUPPORT ( L & R) | 2   |