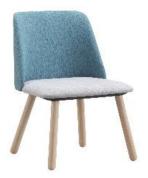

### C A UT IO N KEEP ALL THE PARTS OUT OF REACH OF CHILDREN .

| ITEM | РНОТО | HARDWARE NAME    | QTY |
|------|-------|------------------|-----|
| 1    |       | PVC PLATE HOLDER | 5   |

| ITEM | РНОТО | PART NAME | QTY |
|------|-------|-----------|-----|
| Α    |       | LEG       | 4   |
| В    |       | BACK REST | 1   |