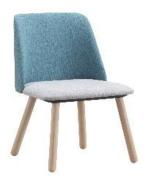

### C A UT IO N KEEP ALL THE PARTS OUT OF REACH OF CHILDREN .

| ITEM | РНОТО | HARDWARE NAME    | QTY |
|------|-------|------------------|-----|
| 1    |       | PVC PLATE HOLDER | 5   |

| ITEM | РНОТО | PART NAME | QTY |
|------|-------|-----------|-----|
| Α    |       | LEG       | 4   |
| В    |       | BACK REST | 1   |