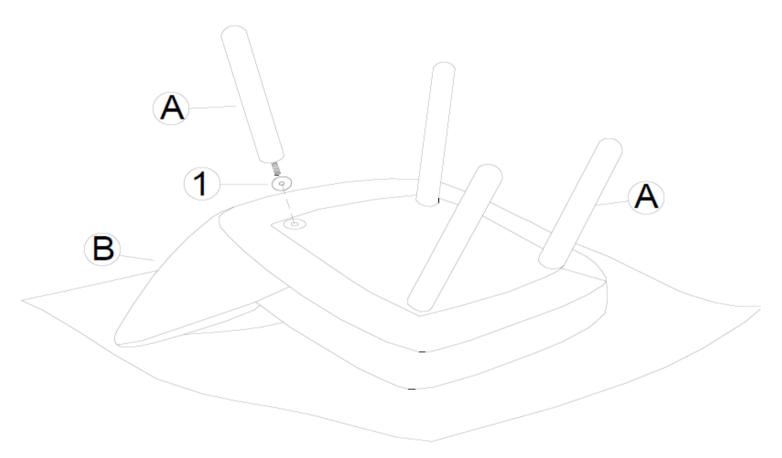

#### nesthouz.com

Read the instruction carefully. Remove all the wrapping material, staples and straps from the carton. Refer to the hardware and furniture part list for guidance. Be sure that you have all the parts before you start assembling. Place all the wooden furniture part on a clean and flat soft surface, such as carpet or rubbermat to p revent from sc ratches.

### C A UT IO N KEEP ALL THE PARTS OUT OF REACH OF CHILDREN .

| ITEM | РНОТО | HARDWARE NAME    | QTY |
|------|-------|------------------|-----|
| 1    |       | PVC PLATE HOLDER | 5   |

| ITEM | РНОТО | PART NAME | QTY |
|------|-------|-----------|-----|
| Α    |       | LEG       | 4   |
| В    |       | BACK REST | 1   |