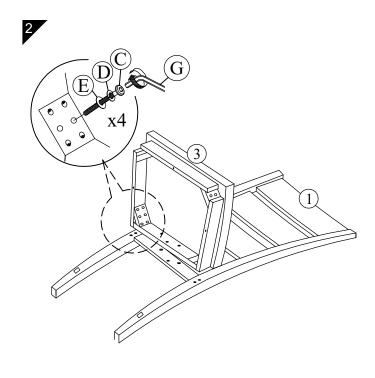

## CAUTION KEEP ALL THE PARTS OUT OF REACH OF CHILDREN.

| ITEM | HARDWARE LIST       |  | QTY |
|------|---------------------|--|-----|
| A    | JCBC M6 x 35mm      |  | 3   |
| B    | JCBC M6 x 60mm      |  | 4   |
| ©    | JCBC M6 x 80mm      |  | 4   |
| D    | 1/4" Spring Washer  |  | 11  |
| E    | 1/4" Flat Washer    |  | 11  |
| F    | CB Screw M4 x 38mm  |  | 4   |
| G    | Allen Key M4 x 65mm |  | 1   |

| ITEM | PART LIST                     |   |
|------|-------------------------------|---|
| 1    | Chair Back Frame              | 1 |
| 2    | Front Leg (Leg & Right)       | 2 |
| 3    | Box Seat With Wooden Seat     | 1 |
| 4    | Side Stretcher (Left & Right) | 2 |