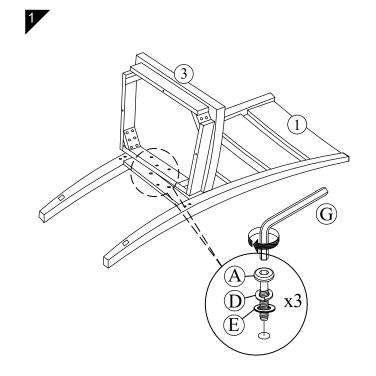

## CAUTION KEEP ALL THE PARTS OUT OF REACH OF CHILDREN.

| ITEM | HARDWARE LIST       |  | QTY |
|------|---------------------|--|-----|
| A    | JCBC M6 x 35mm      |  | 3   |
| B    | JCBC M6 x 60mm      |  | 4   |
| ©    | JCBC M6 x 80mm      |  | 4   |
| D    | 1/4" Spring Washer  |  | 11  |
| E    | 1/4" Flat Washer    |  | 11  |
| F    | CB Screw M4 x 38mm  |  | 4   |
| G    | Allen Key M4 x 65mm |  | 1   |

| ITEM | PART LIST                     |   |
|------|-------------------------------|---|
| 1    | Chair Back Frame              | 1 |
| 2    | Front Leg (Leg & Right)       | 2 |
| 3    | Box Seat With Wooden Seat     | 1 |
| 4    | Side Stretcher (Left & Right) | 2 |