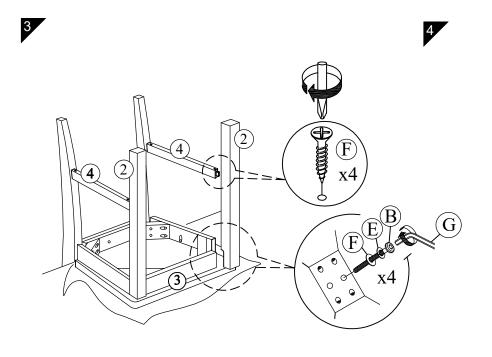

## CAUTION KEEP ALL THE PARTS OUT OF REACH OF CHILDREN.

| ITEM | HARDWARE LIST       |  | QTY |
|------|---------------------|--|-----|
| A    | JCBC M6 x 35mm      |  | 3   |
| B    | JCBC M6 x 60mm      |  | 4   |
| ©    | JCBC M6 x 80mm      |  | 4   |
| D    | 1/4" Spring Washer  |  | 11  |
| E    | 1/4" Flat Washer    |  | 11  |
| F    | CB Screw M4 x 38mm  |  | 4   |
| G    | Allen Key M4 x 65mm |  | 1   |

| ITEM | PART LIST                     |   |
|------|-------------------------------|---|
| 1    | Chair Back Frame              | 1 |
| 2    | Front Leg (Leg & Right)       | 2 |
| 3    | Box Seat With Wooden Seat     | 1 |
| 4    | Side Stretcher (Left & Right) | 2 |