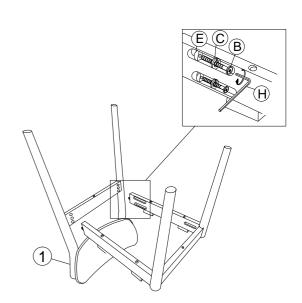

#### KEEP ALL THE PARTS OUT OF REACH OF CHILDREN

| ITEM | РНОТО | HARDWARE NAME              | QTY             |
|------|-------|----------------------------|-----------------|
| A    |       | JCBC BOLT M6 X 60MM (RB)   | 2<br>(+1 extra) |
| B    |       | JCBC BOLT M6 X 50MM (RB)   | 6<br>(+1 extra) |
| ©    | Q     | SPRING WASHER 5/16" (RB)   | 8<br>(+2 extra) |
| D    | 0     | FLAT WASHER M6 X 13MM (RB) | 2<br>(+1 extra) |
| E    | 707   | SCREW PIN 15x15MM          | 6<br>(+1 extra) |
| F    | <0    | PH 5 x 32MM (BLK)          | 4<br>(+1 extra) |
| G    |       | WOOD DOWEL M10x30MM        | 6<br>(+1 extra) |
| H    |       | ALLEN KEY M4 (BALL SHAPE)  | 1               |

| ITEM | РНОТО | PART NAME       | QTY |
|------|-------|-----------------|-----|
| 1    |       | CHAIR BACK      | 1   |
| 2    |       | FRONT LEG       | 1   |
| 3    |       | SIDE RAIL (L/R) | 2   |
| 4    |       | CHAIR SEAT      | 1   |