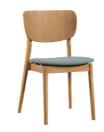

| ITEM | РНОТО | PART NAME       | QTY |
|------|-------|-----------------|-----|
| 1    |       | CHAIR BACK      | 1   |
| 2    |       | FRONT LEG       | 1   |
| 3    |       | SIDE RAIL (L/R) | 2   |
| 4    |       | CHAIR SEAT      | 1   |