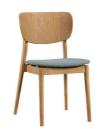

| ITEM | РНОТО | PART NAME       | QTY |
|------|-------|-----------------|-----|
| 1    |       | CHAIR BACK      | 1   |
| 2    |       | FRONT LEG       | 1   |
| 3    |       | SIDE RAIL (L/R) | 2   |
| 4    |       | CHAIR SEAT      | 1   |