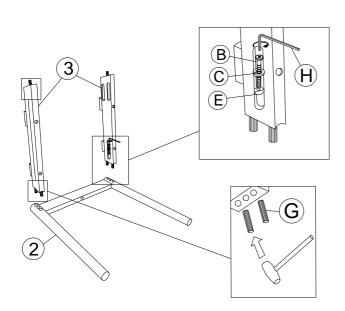

#### KEEP ALL THE PARTS OUT OF REACH OF CHILDREN

| ITEM | РНОТО | HARDWARE NAME              | QTY             |
|------|-------|----------------------------|-----------------|
| A    |       | JCBC BOLT M6 X 60MM (RB)   | 2<br>(+1 extra) |
| B    |       | JCBC BOLT M6 X 50MM (RB)   | 6<br>(+1 extra) |
| ©    | Q     | SPRING WASHER 5/16" (RB)   | 8<br>(+2 extra) |
| D    | 0     | FLAT WASHER M6 X 13MM (RB) | 2<br>(+1 extra) |
| E    | 707   | SCREW PIN 15x15MM          | 6<br>(+1 extra) |
| F    | <0    | PH 5 x 32MM (BLK)          | 4<br>(+1 extra) |
| G    |       | WOOD DOWEL M10x30MM        | 6<br>(+1 extra) |
| H    |       | ALLEN KEY M4 (BALL SHAPE)  | 1               |

| ITEM | РНОТО | PART NAME       | QTY |
|------|-------|-----------------|-----|
| 1    |       | CHAIR BACK      | 1   |
| 2    |       | FRONT LEG       | 1   |
| 3    |       | SIDE RAIL (L/R) | 2   |
| 4    |       | CHAIR SEAT      | 1   |