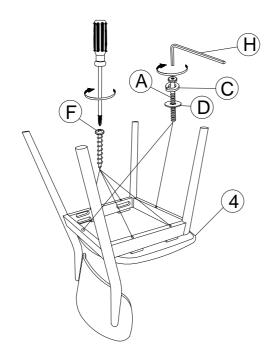

#### KEEP ALL THE PARTS OUT OF REACH OF CHILDREN

| ITEM | РНОТО | HARDWARE NAME              | QTY             |
|------|-------|----------------------------|-----------------|
| A    |       | JCBC BOLT M6 X 60MM (RB)   | 2<br>(+1 extra) |
| B    |       | JCBC BOLT M6 X 50MM (RB)   | 6<br>(+1 extra) |
| ©    | Q     | SPRING WASHER 5/16" (RB)   | 8<br>(+2 extra) |
| D    | 0     | FLAT WASHER M6 X 13MM (RB) | 2<br>(+1 extra) |
| E    | 707   | SCREW PIN 15x15MM          | 6<br>(+1 extra) |
| F    | <0    | PH 5 x 32MM (BLK)          | 4<br>(+1 extra) |
| G    |       | WOOD DOWEL M10x30MM        | 6<br>(+1 extra) |
| H    |       | ALLEN KEY M4 (BALL SHAPE)  | 1               |

| ITEM | РНОТО | PART NAME       | QTY |
|------|-------|-----------------|-----|
| 1    |       | CHAIR BACK      | 1   |
| 2    |       | FRONT LEG       | 1   |
| 3    |       | SIDE RAIL (L/R) | 2   |
| 4    |       | CHAIR SEAT      | 1   |