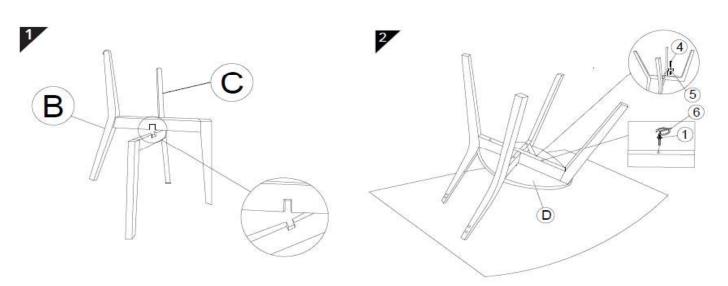

#### CAUTION KEEP ALL THE PARTS OUT OF REACH OF CHILDREN .

| ITEM | PHOTO      | HAREWARE NAME          | QTY |
|------|------------|------------------------|-----|
| 1    |            | JCBC SCREW M6 x 65MM   | 4   |
| 2    |            | JCBC SCREW-W M7 X 25MM | 4   |
| 3    | Dauminum   | C/B SCREW 25MM         | 8   |
| 4    | Danagaan   | CSK TAPPING SCREW 15MM | 4   |
| 5    | $\bigcirc$ | RUBBER WASHER          | 4   |
| 6    |            | ALLEN KEY M4           | 1   |

| ITEM | РНОТО      | PARTS NAME           | QTY |
|------|------------|----------------------|-----|
| A    | $\bigcirc$ | BACK VENNER          | 1   |
| В    | P          | LEG(L)               | 1   |
| С    | F          | LEG(R)               | 1   |
| D    | $\bigcirc$ | SEAT                 | 1   |
| Е    | •          | CORNER BLOCK (FRONT) | 1   |
| F    |            | CORNER BLOCK (BACK)  | 1   |