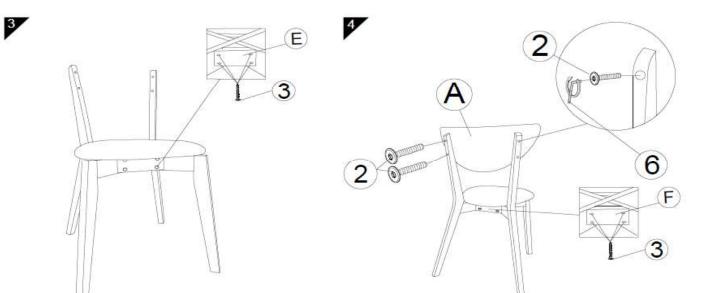

#### CAUTION KEEP ALL THE PARTS OUT OF REACH OF CHILDREN .

| ITEM | PHOTO      | HAREWARE NAME          | QTY |
|------|------------|------------------------|-----|
| 1    |            | JCBC SCREW M6 x 65MM   | 4   |
| 2    |            | JCBC SCREW-W M7 X 25MM | 4   |
| 3    | Dauminum   | C/B SCREW 25MM         | 8   |
| 4    | Danagaan   | CSK TAPPING SCREW 15MM | 4   |
| 5    | $\bigcirc$ | RUBBER WASHER          | 4   |
| 6    |            | ALLEN KEY M4           | 1   |

| ITEM | РНОТО      | PARTS NAME           | QTY |
|------|------------|----------------------|-----|
| A    | $\bigcirc$ | BACK VENNER          | 1   |
| В    | P          | LEG(L)               | 1   |
| С    | F          | LEG(R)               | 1   |
| D    | $\bigcirc$ | SEAT                 | 1   |
| Е    | •          | CORNER BLOCK (FRONT) | 1   |
| F    |            | CORNER BLOCK (BACK)  | 1   |