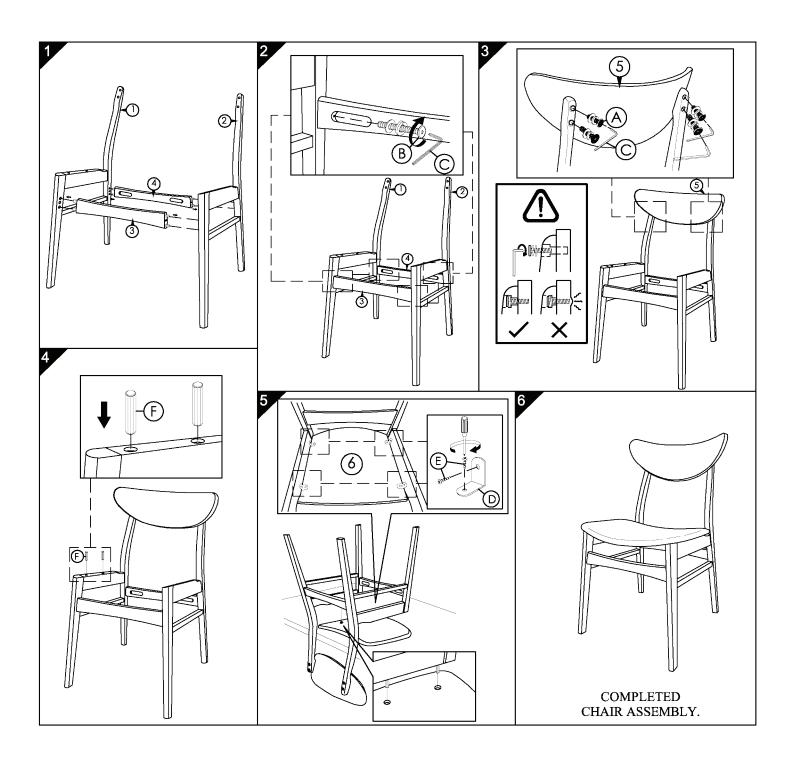

### nuhoom.com

Read the instructions carefully. Remove all the wrappings, staples and straps from the carton. Refer to the hardware and furniture part list for guidance. Make sure that you have all the parts before you start assembling. Place all the wooden furniture parts on a clean, flat and soft surface, such as a carpet or rubbermat to prevent scratches.

#### KEEP ALL THE PARTS OUT OF CHILDREN'S REACH.

| ITEM | РНОТО                                                                | HARDWARE NAME                              | QTY |
|------|----------------------------------------------------------------------|--------------------------------------------|-----|
| Â    |                                                                      | JCBC M6 x 25mm + S/W M6<br>+ F/W M6 x 13mm | 4   |
| ₿    | aaaaaaa(1 <u>7</u> 6)                                                | JCBC M6 x 45mm + S/W M6<br>+ F/W M6 x 13mm | 4   |
| C    |                                                                      | ALLEN KEY M4                               | 1   |
| D    | ()<br>()                                                             | L BRACKET                                  | 4   |
| Ē    | <uur (l)<="" th=""><th>CSK CB SCREW M3.5 x 12mm</th><th>8</th></uur> | CSK CB SCREW M3.5 x 12mm                   | 8   |
| F    | 0                                                                    | WOOD DOWEL M8 x 25mm                       | 2   |

| ITEM | РНОТО        | PARTS NAME       | QTY |
|------|--------------|------------------|-----|
| 1    | $\checkmark$ | RIGHT SIDE FRAME | 1   |
| 2    | $\checkmark$ | LEFT SIDE FRAME  | 1   |
| 3    |              | FRONT STRETCHER  | 1   |
| 4    |              | BACK STRETCHER   | 1   |
| 5    | $\bigcirc$   | TOP REST UP      | 1   |
| 6    | $\bigcirc$   | CUSHION SEAT     | 1   |