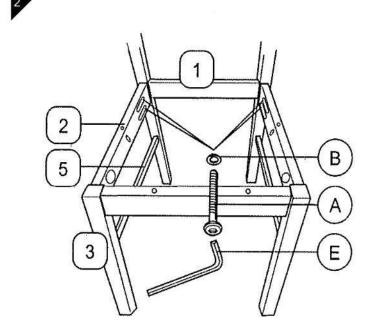

CAUTION
KEEP ALL THE PARTS OUT OF CHILDREN'S REACH.

| МО  | РНОТО    | HARDWARE LIST        | QTY    |
|-----|----------|----------------------|--------|
| A   |          | JCBC SCREW M6 X 50MM | 12PCS  |
| B   | 0        | SPRING WASHER        | 12 PCS |
| (C) | D. Comme | CSK SCREW M4 X 32 MM | 16PCS  |
| (D) |          | WOOD DOWEL           | 8 PCS  |
| E   |          | ALLEN KEY            | 1 PC   |

| ITEM | РНОТО | PART LIST                | QTY   |
|------|-------|--------------------------|-------|
| 1    |       | BACKREST                 | 2 PCS |
| 2    |       | SIDE RAIL                | 4 PCS |
| 3    |       | FRONT LEG                | 2 PCS |
| 4    |       | WOODEN SLAT /<br>CUSHION | 2 PCS |
| 5    |       | STRETCHER                | 4 PCS |