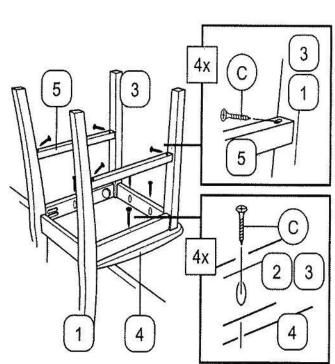

CAUTION
KEEP ALL THE PARTS OUT OF CHILDREN'S REACH.

| МО  | РНОТО    | HARDWARE LIST        | QTY    |
|-----|----------|----------------------|--------|
| A   |          | JCBC SCREW M6 X 50MM | 12PCS  |
| B   | 0        | SPRING WASHER        | 12 PCS |
| (C) | D. Comme | CSK SCREW M4 X 32 MM | 16PCS  |
| (D) |          | WOOD DOWEL           | 8 PCS  |
| E   |          | ALLEN KEY            | 1 PC   |

| ITEM | РНОТО | PART LIST                | QTY   |
|------|-------|--------------------------|-------|
| 1    |       | BACKREST                 | 2 PCS |
| 2    |       | SIDE RAIL                | 4 PCS |
| 3    |       | FRONT LEG                | 2 PCS |
| 4    |       | WOODEN SLAT /<br>CUSHION | 2 PCS |
| 5    |       | STRETCHER                | 4 PCS |