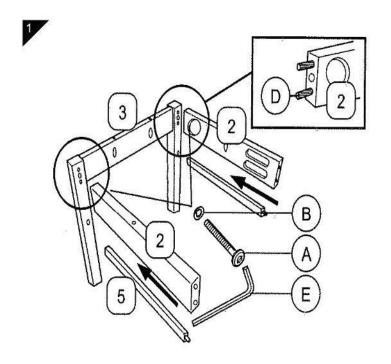

CAUTION
KEEP ALL THE PARTS OUT OF CHILDREN'S REACH.

| МО  | РНОТО    | HARDWARE LIST        | QTY    |
|-----|----------|----------------------|--------|
| A   |          | JCBC SCREW M6 X 50MM | 12PCS  |
| B   | 0        | SPRING WASHER        | 12 PCS |
| (C) | D. Comme | CSK SCREW M4 X 32 MM | 16PCS  |
| (D) |          | WOOD DOWEL           | 8 PCS  |
| E   |          | ALLEN KEY            | 1 PC   |

| ITEM | РНОТО | PART LIST                | QTY   |
|------|-------|--------------------------|-------|
| 1    |       | BACKREST                 | 2 PCS |
| 2    |       | SIDE RAIL                | 4 PCS |
| 3    |       | FRONT LEG                | 2 PCS |
| 4    |       | WOODEN SLAT /<br>CUSHION | 2 PCS |
| 5    |       | STRETCHER                | 4 PCS |