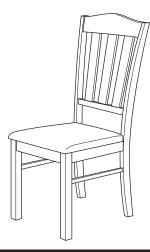

#### ASSEMBLY GUIDE

## LASTA

CODING - 241379



ISO 9001:2015 Reg. No. 000435-1-MY-1-QMS

### nesthouz.com

Read the instruction carefully. Remove all the wrapping material, staples and straps from the carton. Refer to the hardware and furniture part list for guidance. Be sure that you have all the parts before you start assembling. Place all the wooden furniture part on a clean and flat soft surface, such as carpet or rubbermat to prevent from scratches.

#### CAUTION KEEP ALL THE PARTS OUT OF REACH OF CHILREN.

| NO | РНОТО       | HARDWARE LIST        | QTY |
|----|-------------|----------------------|-----|
| А  | <del></del> | JCBC Screw M6 x 50mm | 12  |
| В  | ð           | Spring Washer        | 12  |
| С  | A man       | CSK Screw M4 x 32mm  | 16  |
| D  |             | Wood Dowel           | 8   |
| E  |             | M4 All