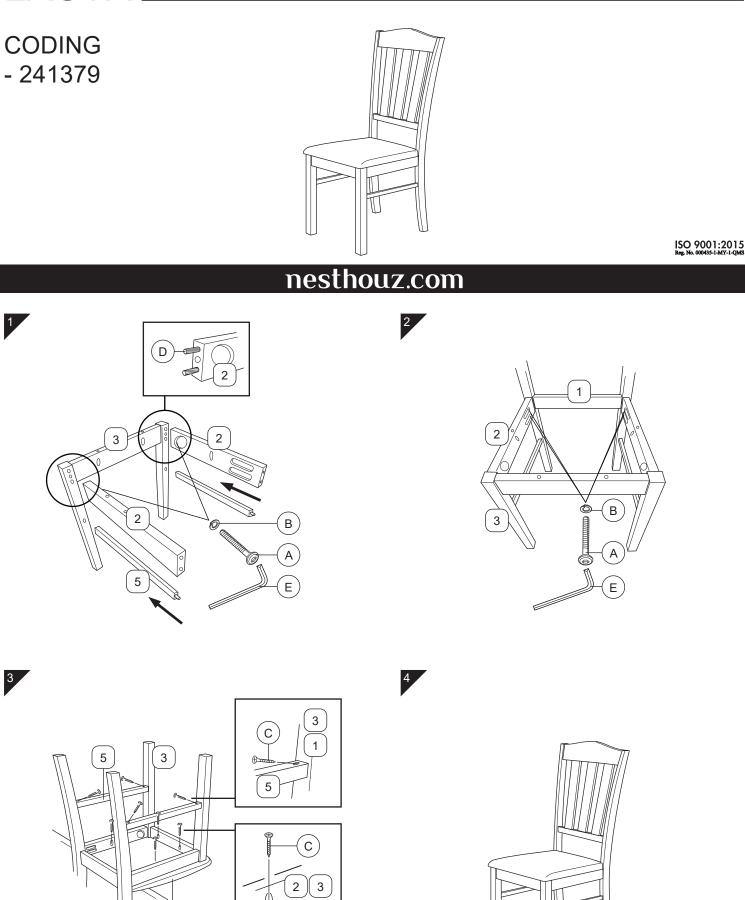

#### ASSEMBLY GUIDE

## LASTA

CODING - 241379

ISO 9001:2015 Reg. No. 000435-1-MY-1-QMS

### nesthouz.com

Read the instruction carefully. Remove all the wrapping material, staples and straps from the carton. Refer to the hardware and furniture part list for guidance. Be sure that you have all the parts before you start assembling. Place all the wooden furniture part on a clean and flat soft surface, such as carpet or rubbermat to prevent from scratches.

#### CAUTION KEEP ALL THE PARTS OUT OF REACH OF CHILREN.

| NO | РНОТО       | HARDWARE LIST        | QTY |
|----|-------------|----------------------|-----|
| А  | <del></del> | JCBC Screw M6 x 50mm | 12  |
| В  | ð           | Spring Washer        | 12  |
| С  | A man       | CSK Screw M4 x 32mm  | 16  |
| D  |             | Wood Dowel           | 8   |
| E  |             | M4 Allen Key         | 1   |

## ve all the wrapping

| ITEM | РНОТО | PART LIST             | QTY |
|------|-------|-----------------------|-----|
|      |       |                       |     |
| 1    |       | Backrest              | 2   |
| 2    |       | Side Rail             | 4   |
| 3    |       | Front Leg             | 2   |
| 4    |       | Wooden Slat / Cushion | 2   |
| 5    |       | Stretcher             | 4   |