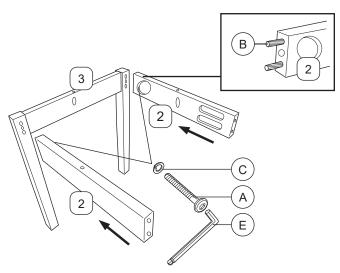

CAUTION KEEP ALL THE PARTS OUT OF REACH OF CHILREN.

| NO | РНОТО    | HARDWARE LIST        | QTY |
|----|----------|----------------------|-----|
| А  | <b></b>  | JCBC Screw M6 x 40mm | 6   |
| В  |          | Wood Dowel           | 4   |
| С  | ٨        | M6 Spring Washer     | 6   |
| D  | A Duning | CSK Screw M4 x 32mm  | 3   |
| Е  |          | M4 Allen Key         | 1   |

| ITEM | РНОТО | PART LIST             | QTY |
|------|-------|-----------------------|-----|
| 1    |       | Backrest              | 1   |
| 2    |       | Side Rail             | 2   |
| 3    |       | Front Panel           | 1   |
| 4    |       | Wooden Slat / Cushion | 1   |