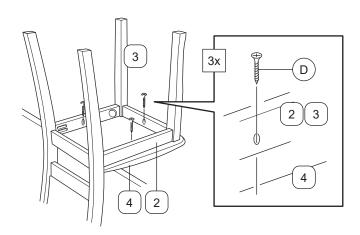

CAUTION KEEP ALL THE PARTS OUT OF REACH OF CHILREN.

| NO | РНОТО    | HARDWARE LIST        | QTY |
|----|----------|----------------------|-----|
| А  | <b></b>  | JCBC Screw M6 x 40mm | 6   |
| В  |          | Wood Dowel           | 4   |
| С  | ٨        | M6 Spring Washer     | 6   |
| D  | A Duning | CSK Screw M4 x 32mm  | 3   |
| Е  |          | M4 Allen Key         | 1   |

| ITEM | РНОТО | PART LIST             | QTY |
|------|-------|-----------------------|-----|
| 1    |       | Backrest              | 1   |
| 2    |       | Side Rail             | 2   |
| 3    |       | Front Panel           | 1   |
| 4    |       | Wooden Slat / Cushion | 1   |