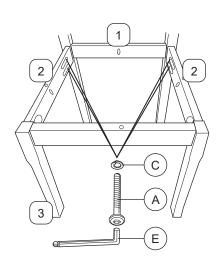

CAUTION KEEP ALL THE PARTS OUT OF REACH OF CHILREN.

| NO | РНОТО    | HARDWARE LIST        | QTY |
|----|----------|----------------------|-----|
| А  | <b></b>  | JCBC Screw M6 x 40mm | 6   |
| В  |          | Wood Dowel           | 4   |
| С  | ٨        | M6 Spring Washer     | 6   |
| D  | A Duning | CSK Screw M4 x 32mm  | 3   |
| Е  |          | M4 Allen Key         | 1   |

| ITEM | РНОТО | PART LIST             | QTY |
|------|-------|-----------------------|-----|
| 1    |       | Backrest              | 1   |
| 2    |       | Side Rail             | 2   |
| 3    |       | Front Panel           | 1   |
| 4    |       | Wooden Slat / Cushion | 1   |