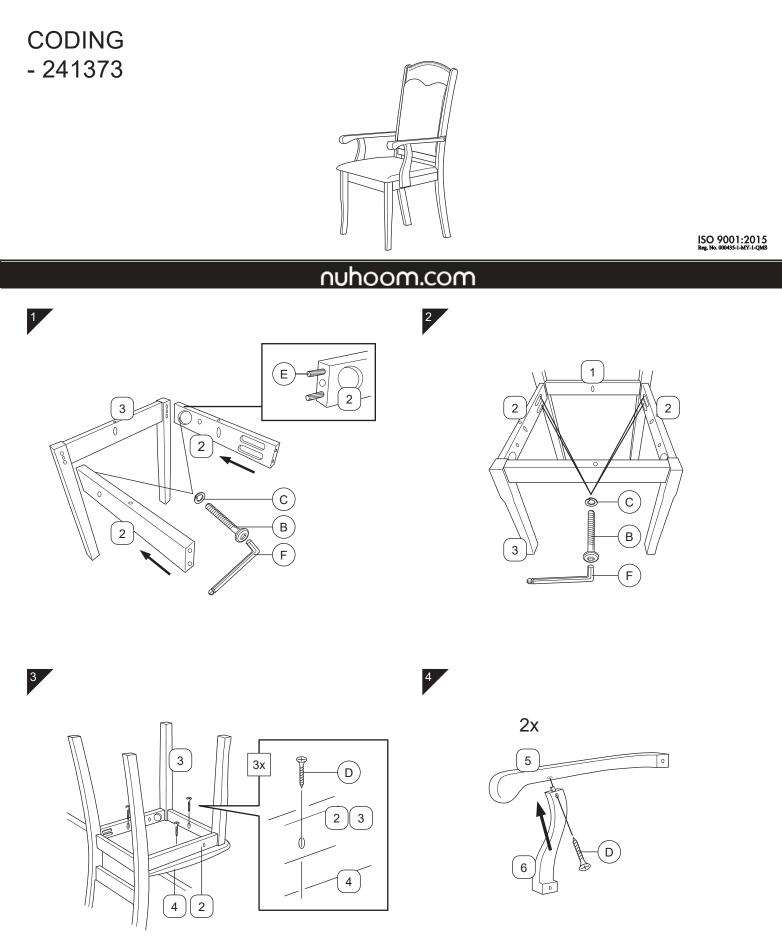

### CODING - 241373

### nuhoom.com

Read the instruction carefully. Remove all the wrapping material, staples and straps from the carton. Refer to the hardware and furniture part list for guidance. Be sure that you have all the parts before you start assembling. Place all the wooden furniture part on a clean and flat soft surface, such as carpet or rubbermat to prevent from scratches.

#### CAUTION KEEP ALL THE PARTS OUT OF REACH OF CHILREN.

| NO | РНОТО      | HARDWARE LIST        | QTY |
|----|------------|----------------------|-----|
| А  | <u>a()</u> | JCBC Screw M6 x 30mm | 2   |
| В  | <u>a</u> @ | JCBC Screw M6 x 40mm | 8   |
| С  | ð          | M6 Spring Washer     | 10  |
| D  | A TUTUT    | CSK Screw M4 x 32mm  | 5   |
| E  |            | Wood Dowel           | 4   |
| F  |            | M4 Allen Key         | 1   |

| ITEM | РНОТО | PART LIST             | QTY |
|------|-------|-----------------------|-----|
| 1    |       | Backrest              | 1   |
| 2    |       | Side Rail             | 2   |
| 3    |       | Front Panel           | 1   |
| 4    |       | Wooden Slat / Cushion | 1   |
| 5    | 1     | Handrail              | 2   |
| 6    |       | Handrail Support      | 2   |